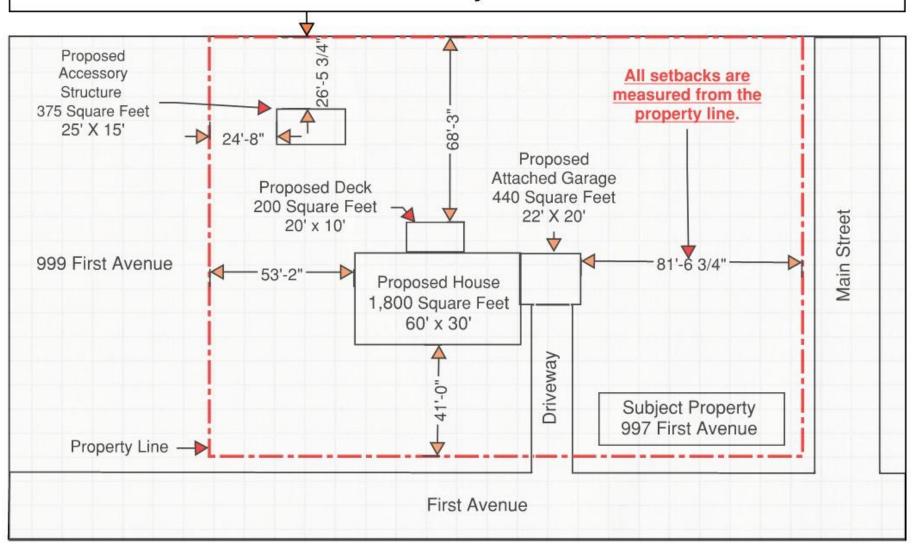

## **City of Hendersonville**

**Property Address:** 

Zoning Permit Application Site Sketch Form

The site sketch must include the following:

- Your property lines
- Location of all applicable streets and the location of the Right-ofway of those streets
- Location of the driveway(s)
- Location/footprint of the proposed new construction
- Location/footprint of all existing structures
- Distance(s) to the property lines for all existing and proposed structures

## Sample Single Family/Two Family Sketch Plan with Accessory Structures