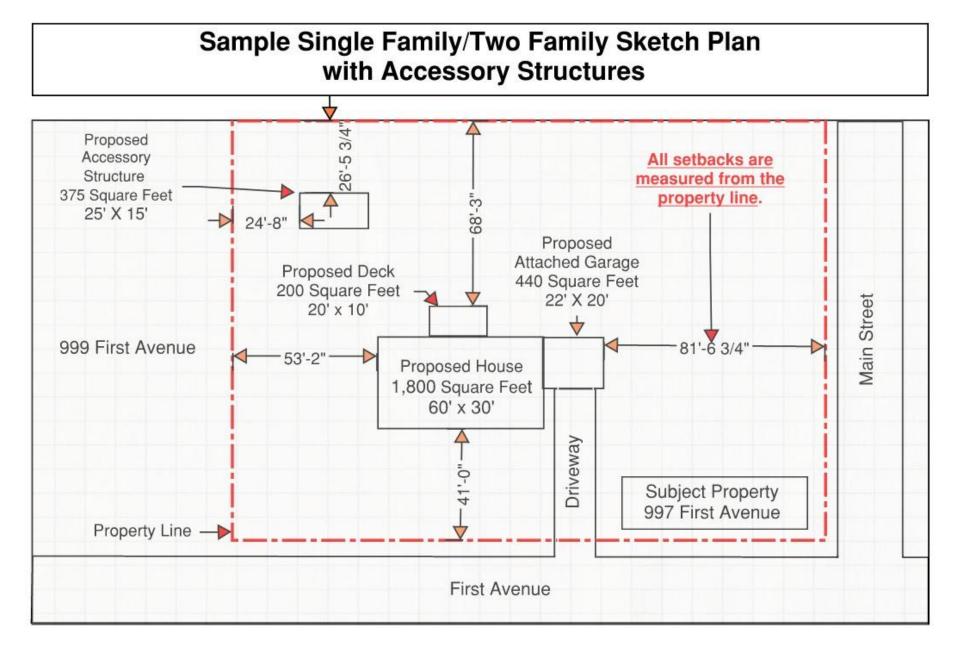

## SITE SKETCH REQUIRED FOR CHANGE IN FOOTPRINT OF EXISTING STRUCTURE(S) OR ADDITION OF A STRUCTURE

Dimensions of the property lines and orientation to streets, roads and driveways. (Include a north arrow.)

Location of the proposed structure, including: decks, walkways, garages, pools or other structures. (Indicate the dimensions for all structures or show the dimensions of the maximum area you anticipate the structure will cover.)

Location of all driveways. (Indicate driveway to be used for primary access for addressing purposes.)

PERMIT #
PROJECT ADDRESS

| OWNER INFORMATION – <u>REQUIRED</u> Owner signature required on all applications |                                                    |                        |      |  |  |  |  |  |  |  |
|----------------------------------------------------------------------------------|----------------------------------------------------|------------------------|------|--|--|--|--|--|--|--|
| Property Owner Name(s):                                                          | Email Address:                                     | Phone Number:          |      |  |  |  |  |  |  |  |
|                                                                                  |                                                    |                        |      |  |  |  |  |  |  |  |
| Mailing Address:                                                                 | City:                                              | State:                 | Zip: |  |  |  |  |  |  |  |
|                                                                                  |                                                    |                        |      |  |  |  |  |  |  |  |
| Signature (Affidavit required for Authorized Ag                                  | gents)                                             |                        |      |  |  |  |  |  |  |  |
|                                                                                  |                                                    | Date:                  |      |  |  |  |  |  |  |  |
|                                                                                  |                                                    |                        |      |  |  |  |  |  |  |  |
| APPLICANT INFORMATION – REQUIRED – The                                           | undersigned certifies that all information in this | application is correct |      |  |  |  |  |  |  |  |
| Name:                                                                            | Email Address:                                     | Phone Number:          |      |  |  |  |  |  |  |  |
|                                                                                  |                                                    |                        |      |  |  |  |  |  |  |  |
| Mailing Address:                                                                 | City:                                              | State:                 | Zip: |  |  |  |  |  |  |  |
|                                                                                  |                                                    |                        |      |  |  |  |  |  |  |  |
| Signature                                                                        |                                                    |                        |      |  |  |  |  |  |  |  |
|                                                                                  | Date:                                              |                        |      |  |  |  |  |  |  |  |
|                                                                                  |                                                    |                        |      |  |  |  |  |  |  |  |

# **City of Hendersonville**

Zoning Permit Application Site Sketch Form

The site sketch must include the following:

- Your property lines
- Location of all applicable streets • and the location of the Right-ofway of those streets
- Location of the driveway(s)
- Location/footprint of the proposed new construction
- Location/footprint of all existing structures
- Distance(s) to the property lines for all existing and proposed structures