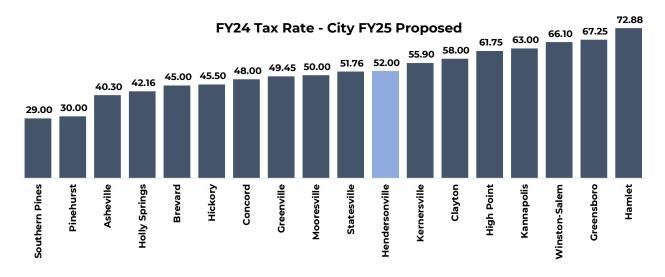

The chart below presents revenue sources as a percentage of total FY25 budgeted revenues.

Ad Valorem Tax. Ad valorem taxes encompass the largest portion of the General Fund revenues. These are the most controllable revenues in the City's budget. The adopted tax rate is \$0.52 per \$100 valuation, a \$0.03 per \$100 increase over FY24. The \$0.52 rate is budgeted to generate \$15,500,000 in ad valorem tax revenue and \$935,000 in ad valorem motor vehicle tax revenue for the FY25 Budget. The remaining FY25 budgeted \$52,500 ad valorem tax revenue to be collected comes from prior year ad valorem taxes (\$50,000) and tax interest (\$2,500). The chart below presents the total assessed value for all property in the City, less tax-exempt property:

Property taxes total **\$16.5M** for the FY25 adopted budget. They are estimated to total **\$14.6M** in FY24. The FY25 budget includes a **\$2.3M** (**15.97%**) increase over FY24's revised budget. In FY25, the City **increased** the tax rate by **\$0.03 per \$100 valuation**. We have estimated a **98.60%** tax collection rate through a partnership with Henderson County. Property tax continues to be the most stable revenue source for local government in North Carolina and pending any major externalities should remain relatively stable until the next county-wide revaluation in **FY28**.