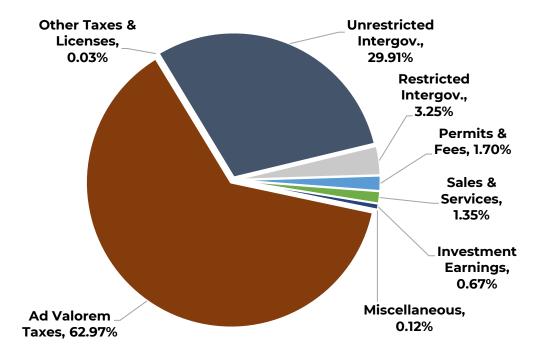

|                        | FY24<br>REVISED | FY24<br>ESTIMATE | FY25<br>BUDGET | FY25<br>ESTIMATE |
|------------------------|-----------------|------------------|----------------|------------------|
| REVENUES               |                 |                  |                |                  |
| Ad Valorem Taxes       | (14,217,500)    | (14,581,674)     | (16,487,500)   | (16,561,313)     |
| Other Taxes & Licenses | (7,500)         | (7,844)          | (7,500)        | (10,000)         |
| Unrestricted Intergov. | (7,631,000)     | (7,918,082)      | (7,831,000)    | (8,028,015)      |
| Restricted Intergov.   | (805,833)       | (784,299)        | (849,920)      | (1,021,325)      |
| Permits & Fees         | (449,750)       | (464,930)        | (444,550)      | (434,550)        |
| Sales & Services       | (363,600)       | (380,269)        | (354,600)      | (381,000)        |
| Investment Earnings    | (211,000)       | (175,000)        | (175,000)      | (200,000)        |
| Miscellaneous          | (135,000)       | (6,275)          | (31,000)       | (31,000)         |
| TOTAL REVENUES         | (23,821,183)    | (24,318,372)     | (26,181,070)   | (26,667,203)     |

The chart below presents revenue sources as a percentage of total FY25 budgeted revenues.

Ad Valorem Tax. Ad valorem taxes encompass the largest portion of the General Fund revenues. These are the most controllable revenues in the City's budget. The adopted tax rate is \$0.52 per \$100 valuation, a \$0.03 per \$100 increase over FY24. The \$0.52 rate is budgeted to generate \$15,500,000 in ad valorem tax revenue and \$935,000 in ad valorem motor vehicle tax revenue for the FY25 Budget. The remaining FY25 budgeted \$52,500 ad valorem tax revenue to be collected comes from prior year ad valorem taxes (\$50,000) and tax interest (\$2,500). The chart below presents the total assessed value for all property in the City, less tax-exempt property:

The chart below presents revenue sources as a percentage of total FY25 budgeted revenues.

The Water and Sewer Fund's primary revenue source is water and sewer sales & services – fees assessed for the consumption/usage of service. Sales & services revenues are **94.49**% of the total FY25 budget. Other revenues sources include but are not limited to, permits and fees (**4.86**%), investment earnings (**0.37**%), and miscellaneous sources (**0.29**%).