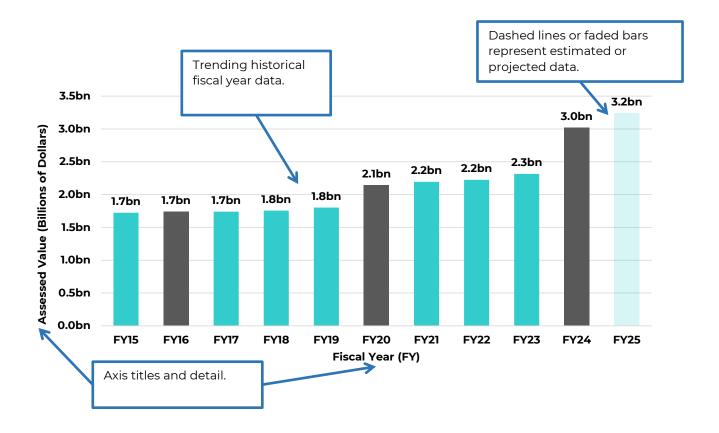

#### **Interpreting Tables & Charts**

The budget document uses tables and charts to provide visual representations of data. The tables and charts allow readers to easily compare funds and departments as well as observe historical trends. Most sections contain tables and charts like the examples depicted in this section. The diagrams identify the major characteristics of each table and chart and explain what information the reader can find.

The following are examples of summary tables which a reader may encounter in reading this budget document (all data is fictional):

The following is an example of a historical chart which a reader may encounter in reading this budget document (all data is fictional):