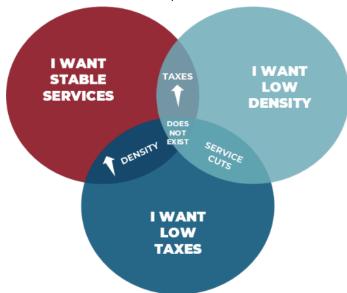

adopt a budget including a **\$100,000** transfer to the Water and Sewer CRF from the Water and Sewer Fund.

#### **Budget in Total**

The Fiscal Year 2024-2025 (FY25) budget represents a significant tightening of the City's overall fiscal policy. The landscape of the City's financial condition and outlook has changed dramatically from the first few years during and after the COVID-19 outbreak (FY20-FY23). The main factors impacting this change are: 1) slow increases in tax base growth and unique aspects of our community, 2) the high cost of inflation, and 3) wage and benefit growth demands.

#### The Tax Base

Multi-faceted factors including density, cost of service, City size, and tax-exempt properties, have numerous direct impacts and economic consequences on how we provide municipal



services. We often reference the costof-service Venn diagram which depicts the tradeoffs our community must grapple with when determining how we grow. The image depicts the tradeoffs of low density, low taxes, and stable services. Everyone wants all three, however in reality only two can coexist at once. While we have made strides in approving additional developments and increasing density, that growth has not manifested through the construction process yet. This leads to the need to increase taxes without seriously devaluing the service level to our citizens.

The City's proposed tax rate of \$0.52 per \$100 of value is in line with the average (\$0.5156 per \$100) of peer communities across North Carolina, below.



Additionally, the City of Hendersonville plays much bigger than it is,