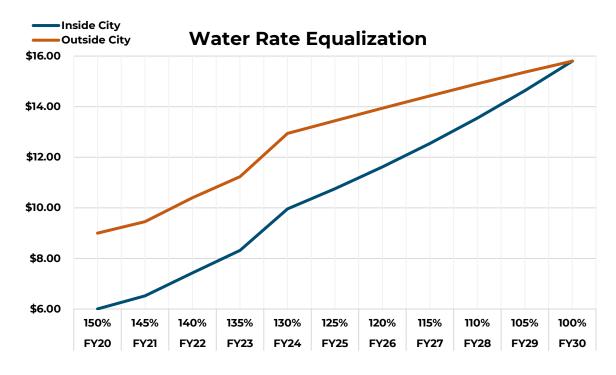

Inside/Outside Rate Differential. In FY21, City Council adopted a water rate structure which gradually phases out the 150% inside/outside water customer differential - allowable by North Carolina General Statute (NCGS) 160A-314. The existing plan is to reduce the differential by 5.00% over a 10-year period until both inside-city and outside-city customers pay equal rates for water service. A 130% differential was adopted with the FY24 budget.

#### A 125% water rate differential is included in the FY25 budget.

This rate differential is currently applied only to water service. Wastewater service rates will maintain a 150% differential. A visualization depicting the gradual convergence of inside-city and outside-city rates is provided below.