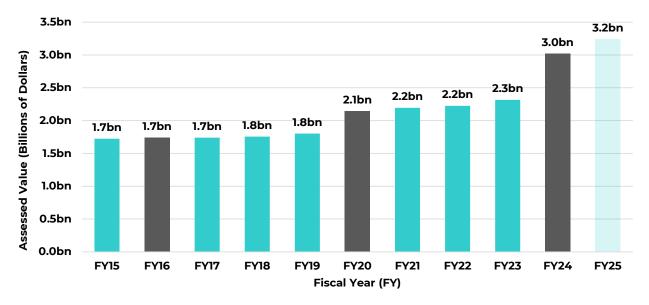

The chart below presents revenue sources as a percentage of total FY25 budgeted revenues.

Ad Valorem Tax. Ad valorem taxes encompass the largest portion of the General Fund revenues. These are the most controllable revenues in the City's budget. The adopted tax rate is \$0.52 per \$100 valuation, a \$0.03 per \$100 increase over FY24. The \$0.52 rate is budgeted to generate \$15,500,000 in ad valorem tax revenue and \$935,000 in ad valorem motor vehicle tax revenue for the FY25 Budget. The remaining FY25 budgeted \$52,500 ad valorem tax revenue to be collected comes from prior year ad valorem taxes (\$50,000) and tax interest (\$2,500). The chart below presents the total assessed value for all property in the City, less tax-exempt property:

The dark grey columns represent years when a county-wide revaluation of real property took place. The transparent teal FY25 column represents the current estimated appraisal, **\$3,240,060,607**, summarized as **\$3.2bn** (**Billion Dollars**).

Property taxes total **\$16.5M** for the FY25 adopted budget. They are estimated to total **\$14.6M** in FY24. The FY25 budget includes a **\$2.3M** (**15.97%**) increase over FY24's revised budget. In FY25, the City **increased** the tax rate by **\$0.03 per \$100 valuation**. We have estimated a **98.60%** tax collection rate through a partnership with Henderson County. Property tax continues to be the most stable revenue source for local government in North Carolina and pending any major externalities should remain relatively stable until the next county-wide revaluation in **FY28**.