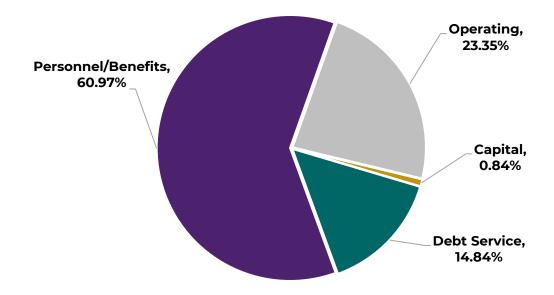

The table below details the City's General Fund expenditures by type for FY25.

|                    | FY24       | FY24            | FY25       | FY25            |
|--------------------|------------|-----------------|------------|-----------------|
|                    | REVISED    | <b>ESTIMATE</b> | BUDGET     | <b>ESTIMATE</b> |
| EXPENDITURES       |            |                 |            |                 |
| Personnel/Benefits | 15,883,606 | 14,215,314      | 16,840,722 | 16,245,012      |
| Operating          | 7,289,285  | 6,595,152       | 6,448,174  | 6,279,836       |
| Capital            | 754,492    | 774,267         | 233,119    | 224,960         |
| Debt Service       | 3,578,713  | 3,578,713       | 4,098,242  | 4,098,242       |
| TOTAL EXPENDITURES | 27,506,096 | 25,163,446      | 27,620,257 | 26,848,050      |

The chart below presents each expenditure category as a percentage of the total FY25 budgeted expenditures.

Personnel and benefits type expenditures make up the largest portion of General Fund expenditures, at approximately **60.97%** of the total budget. Operating expenditures makes up another large portion at **23.35%** of the total budget. The remainder of the General Fund budget is spent on capital outlay (**0.84%**) and debt service (**14.84%**).