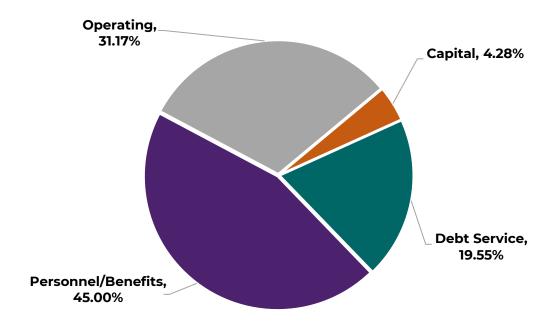

The chart below presents each expenditure category as a percentage of the total FY25 budgeted expenditures.

Personnel and benefits expenditures are the largest portion of Water and Sewer Fund expenditures, at \$12.4M (45.00%) of the total \$27.5M FY25 budget. FY25 Operating expenditures make up another large portion at \$8.6M (31.17%). The remainder of the budget includes capital outlay expenditures at \$1.2M (4.28%) and debt service \$5.4M (19.55%).