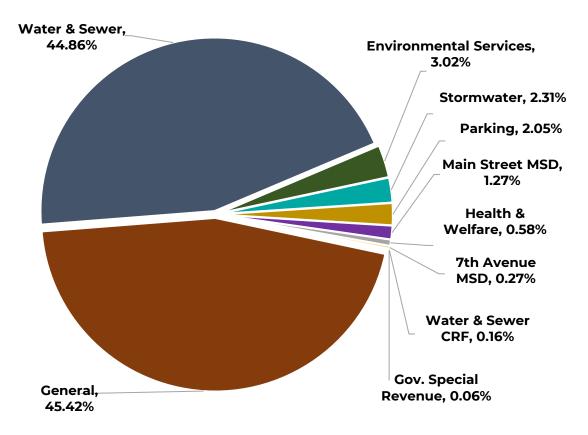

| EVI | CHOITHDEC  |                                                                                                         | DEVENUES                                                                                                         | FUN                                                                                                                                                                                                               | ID BALANCE                                                                                                                                                                                                       | 0/ OF TOTAL                                                                                                                                                                                                                                                                           |
|-----|------------|---------------------------------------------------------------------------------------------------------|------------------------------------------------------------------------------------------------------------------|-------------------------------------------------------------------------------------------------------------------------------------------------------------------------------------------------------------------|------------------------------------------------------------------------------------------------------------------------------------------------------------------------------------------------------------------|---------------------------------------------------------------------------------------------------------------------------------------------------------------------------------------------------------------------------------------------------------------------------------------|
|     | PENDITURES |                                                                                                         |                                                                                                                  |                                                                                                                                                                                                                   | ROPRIATION                                                                                                                                                                                                       | % OF TOTAL                                                                                                                                                                                                                                                                            |
| \$  | 28,535,622 | \$                                                                                                      | 26,231,070                                                                                                       | \$                                                                                                                                                                                                                | 2,304,552                                                                                                                                                                                                        | 45.42%                                                                                                                                                                                                                                                                                |
|     | 28,181,750 |                                                                                                         | 26,372,560                                                                                                       |                                                                                                                                                                                                                   | 1,809,190                                                                                                                                                                                                        | 44.86%                                                                                                                                                                                                                                                                                |
|     | 1,894,100  |                                                                                                         | 1,894,100                                                                                                        |                                                                                                                                                                                                                   | -                                                                                                                                                                                                                | 3.02%                                                                                                                                                                                                                                                                                 |
|     | 1,454,050  |                                                                                                         | 1,454,050                                                                                                        |                                                                                                                                                                                                                   | -                                                                                                                                                                                                                | 2.31%                                                                                                                                                                                                                                                                                 |
|     | 1,289,826  |                                                                                                         | 1,088,575                                                                                                        |                                                                                                                                                                                                                   | 201,251                                                                                                                                                                                                          | 2.05%                                                                                                                                                                                                                                                                                 |
|     | 799,231    |                                                                                                         | 641,830                                                                                                          |                                                                                                                                                                                                                   | 157,401                                                                                                                                                                                                          | 1.27%                                                                                                                                                                                                                                                                                 |
|     | 362,025    |                                                                                                         | 362,025                                                                                                          |                                                                                                                                                                                                                   | -                                                                                                                                                                                                                | 0.58%                                                                                                                                                                                                                                                                                 |
|     | 169,343    |                                                                                                         | 121,500                                                                                                          |                                                                                                                                                                                                                   | 47,843                                                                                                                                                                                                           | 0.27%                                                                                                                                                                                                                                                                                 |
|     | 100,000    |                                                                                                         | 100,000                                                                                                          |                                                                                                                                                                                                                   | -                                                                                                                                                                                                                | 0.16%                                                                                                                                                                                                                                                                                 |
|     | 35,000     |                                                                                                         | -                                                                                                                |                                                                                                                                                                                                                   | 35,000                                                                                                                                                                                                           | 0.06%                                                                                                                                                                                                                                                                                 |
| \$  | 62,820,947 | \$                                                                                                      | 58,265,710                                                                                                       | \$                                                                                                                                                                                                                | 4,555,237                                                                                                                                                                                                        |                                                                                                                                                                                                                                                                                       |
|     |            | \$                                                                                                      | 62,820,947                                                                                                       | _                                                                                                                                                                                                                 |                                                                                                                                                                                                                  |                                                                                                                                                                                                                                                                                       |
|     | \$         | 28,181,750<br>1,894,100<br>1,454,050<br>1,289,826<br>799,231<br>362,025<br>169,343<br>100,000<br>35,000 | \$ 28,535,622 \$ 28,181,750   1,894,100   1,454,050   1,289,826   799,231   362,025   169,343   100,000   35,000 | \$ 28,535,622 \$ 26,231,070<br>28,181,750 26,372,560<br>1,894,100 1,894,100<br>1,454,050 1,454,050<br>1,289,826 1,088,575<br>799,231 641,830<br>362,025 362,025<br>169,343 121,500<br>100,000 100,000<br>35,000 - | \$ 28,535,622 \$ 26,231,070 \$ 28,181,750 26,372,560 1,894,100 1,894,100 1,454,050 1,454,050 1,289,826 1,088,575 799,231 641,830 362,025 362,025 169,343 121,500 100,000 35,000 - \$ 62,820,947 \$ 58,265,710 \$ | \$ 28,535,622 \$ 26,231,070 \$ 2,304,552 28,181,750 26,372,560 1,809,190 1,894,100 - 1,454,050 - 1,454,050 1,454,050 - 1,289,826 1,088,575 201,251 799,231 641,830 157,401 362,025 362,025 - 169,343 121,500 47,843 100,000 100,000 - 35,000 \$ 62,820,947 \$ 58,265,710 \$ 4,555,237 |

The chart below presents each fund as a percentage of total expenditures.

#### **General Fund**

The General Fund is the primary fund in terms of the operating budget. It is "general" because any transaction that cannot be accounted for in another fund must be recorded in the General Fund. The FY25 adopted General Fund budget totals **\$28,535,622**, or **45.42**% of the City's FY25 total **\$62.8M** appropriation.

#### **Water and Sewer Fund**

The Water and Sewer Fund is an enterprise fund and is primarily funded through user charges. The FY25 adopted Water and Sewer Fund budget totals **\$28,181,750**, or **44.86**% of the City's FY25 total **\$62.8M** appropriation.