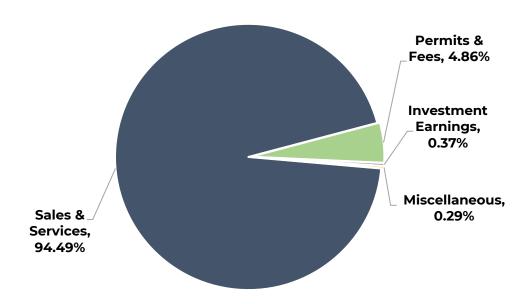

The chart below presents revenue sources as a percentage of total FY25 budgeted revenues.

The Water and Sewer Fund's primary revenue source is water and sewer sales & services – fees assessed for the consumption/usage of service. Sales & services revenues are **94.49**% of the total FY25 budget. Other revenues sources include but are not limited to, permits and fees (**4.86**%), investment earnings (**0.37**%), and miscellaneous sources (**0.29**%).

**Charges for Service.** Sales and services revenues total **\$24.9M** (**94.49%**) in the FY25 Water and Sewer Fund budget. Sales for services revenues are an increase of **\$1.9M** over the revised **\$23.2M** FY24 budget. The FY25 budget includes estimated revenues earned from meterbased and volumetric usage charges. The City is recognizing a pattern of residential, commercial, and industrial growth that will bring a higher demand for service adding additional connections and revenue to the utility system.

Permits and Fees. Permits and fees are the second largest revenue source for the Water and Sewer Fund. Permits and fees are an elastic revenue source, driven by the amount of development and connection to the water and sewer system. FY25 permits and fees are budgeted at \$1.3M (4.86%). This budgeted amount is a 33.16% increase over the FY24 revised budget, \$961,850. This increase is attributed to Council's adoption of system development fees, to be effective January 1, 2025. The adopted system development fees are 25.00% of the maximum billable fee identified by the City's third-party financial advisory firm.