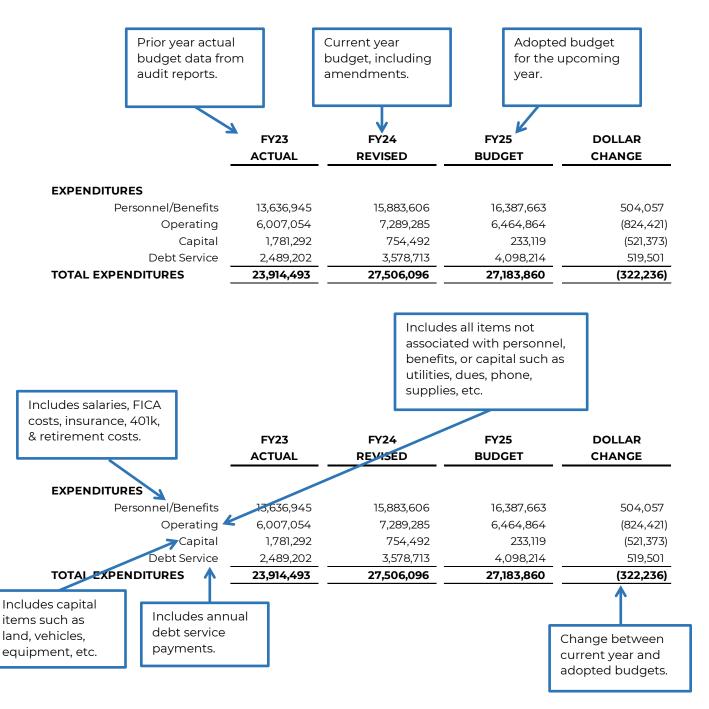

#### **Interpreting Tables & Charts**

The budget document uses tables and charts to provide visual representations of data. The tables and charts allow readers to easily compare funds and departments as well as observe historical trends. Most sections contain tables and charts like the examples depicted in this section. The diagrams identify the major characteristics of each table and chart and explain what information the reader can find.

The following are examples of summary tables which a reader may encounter in reading this budget document (all data is fictional):

The following is an example of a historical chart which a reader may encounter in reading this budget document (all data is fictional):