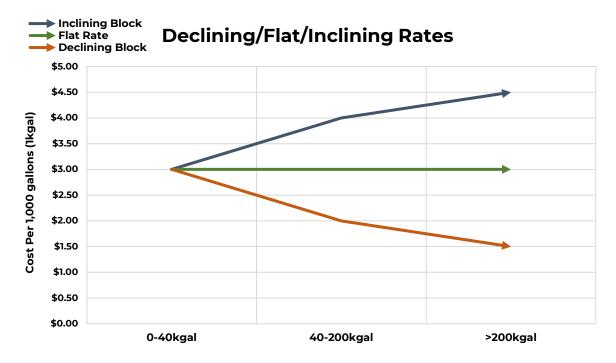

Industrial/Commercial Rate Comparisons. In 2017, Council adopted a plan to shift the industrial/commercial declining fee structure to a flat rate structure. The City has gradually phased the change from the declining block to flat rate since. Included in the FY25 budget is the second year of a flat rate structure for industrial/commercial customers – customers will pay the same volumetric fee (\$5.41/kgal) for all water usage, an industry standard and best-practice.