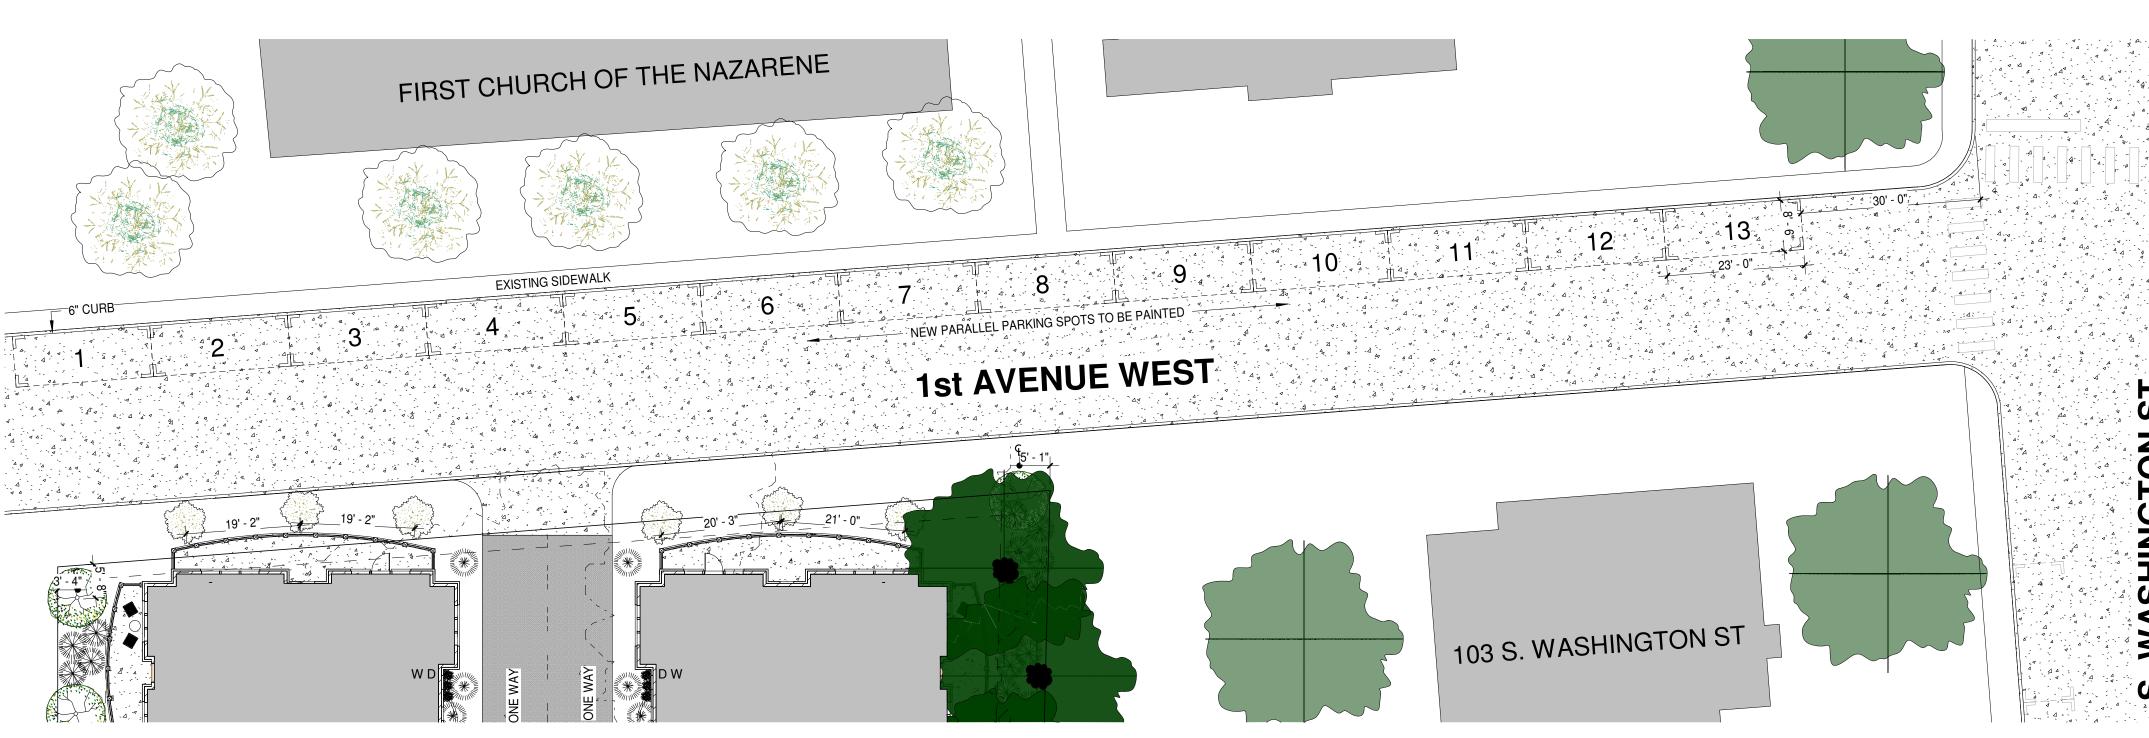

### **ADJACENT PROPERTIES:**

| ADJACENCY |
|-----------|
| NORTH     |
| EAST      |
| EAST      |
| SOUTHEAST |
| SOUTHEAST |
| SOUTH     |
| SOUTHWEST |
| WEST      |

**ADDRESS** 111 N WASHINGTON ST 103 S WASHINGTON ST 115 S WASHINGTON ST 119 S WASHINGTON ST 313 W ALLEN ST 315 W ALLEN ST 337 W ALLEN ST 332 1ST AVE W

#### PROPERTY OWNER FIRST CHURCH OF THE NAZARENE MAPLE GROVE ASSOC INC NENON L. UJIKI JMJC, LLC MATT JOHNES, LLC MATT JOHNES, LLC BEYBERRY HOLDINGS, LLC JOHN E. FOX, HARRIETT W. FOX

#### **EXISTING TREE LEGEND**

EXISTING TREE TO REMAIN

ZONING

CMU

CMU

CMU

CMU

CMU

R-6

R-6

R-6

EXISTING TREE CANOPY

| PEAC                                                                                                                                                                                             | COCK                                                                                                                                                                                                                                    |
|--------------------------------------------------------------------------------------------------------------------------------------------------------------------------------------------------|-----------------------------------------------------------------------------------------------------------------------------------------------------------------------------------------------------------------------------------------|
| PROJECT DESIGN TE<br>THE TAMARA PEACO<br>I29 3RD AVE W<br>HENDERSONVILLE<br>PHONE: 828.696.40<br>LICENSE #I2289                                                                                  | ock co. architects<br>, NC 28792                                                                                                                                                                                                        |
| A<br>A<br>A<br>A<br>A<br>A<br>A<br>A<br>A<br>A<br>A<br>A<br>A<br>A<br>A<br>A<br>A<br>A<br>A                                                                                                      | PMENT<br>DN LIVING                                                                                                                                                                                                                      |
| OWNER:                                                                                                                                                                                           |                                                                                                                                                                                                                                         |
| PROJECT NAME:<br>FIRST /<br>VILLAS<br>320 1ST /<br>HENDERS<br>NC 28792                                                                                                                           | AVE W<br>ONVILLE,                                                                                                                                                                                                                       |
|                                                                                                                                                                                                  | 'Еасоск, R.A<br>оп No.:12289                                                                                                                                                                                                            |
| ISSUED FOR:                                                                                                                                                                                      |                                                                                                                                                                                                                                         |
|                                                                                                                                                                                                  |                                                                                                                                                                                                                                         |
| <br>DATE:                                                                                                                                                                                        |                                                                                                                                                                                                                                         |
| SHEET NAME:<br>DETAII                                                                                                                                                                            | LS                                                                                                                                                                                                                                      |
| REVISIONS:                                                                                                                                                                                       |                                                                                                                                                                                                                                         |
|                                                                                                                                                                                                  |                                                                                                                                                                                                                                         |
| THIS DOCUMENT IS PROPERTY<br>AND NO PART HEREIN SHALL B<br>SPECIFIC PROJECT WITHOUT CO                                                                                                           |                                                                                                                                                                                                                                         |
| PEACOCK COMPANY.<br>THIS DOCUMENT WAS PREPARE<br>COMPANY ACCORDING TO THE<br>OF THE CONTRACT FOR CONST<br>THIS DOCUMMET DOES NOT EIT<br>CONSTITUTE ANY DIRECTION OF<br>CONTRACTOR WITH REGARDS T | D BY THE TAMARA PEACOCK<br>TERMS OF GENERAL CONDITIONS<br>FRUCTION.<br>HER IN WHOLE OR IN PART<br>RINSTRUCTION TO ANY<br>O CONSTRUCTION MEANS,<br>THIS DOCUMENT THE ARCHITECT<br>ANY OPINION, DIRECTION OR<br>ATSOEVER AS TO THE MANNER |
| DATE:<br>11/19/2024 6:08:                                                                                                                                                                        | 36 PM                                                                                                                                                                                                                                   |
| PROJ. NO.:<br>CHECKER<br>DRAWN BY:<br>AUTHOR                                                                                                                                                     | PROJ MNGR.:<br>DESIGNER                                                                                                                                                                                                                 |
|                                                                                                                                                                                                  | Capt.:<br>APPROVER                                                                                                                                                                                                                      |
| SHEET NO.:                                                                                                                                                                                       |                                                                                                                                                                                                                                         |