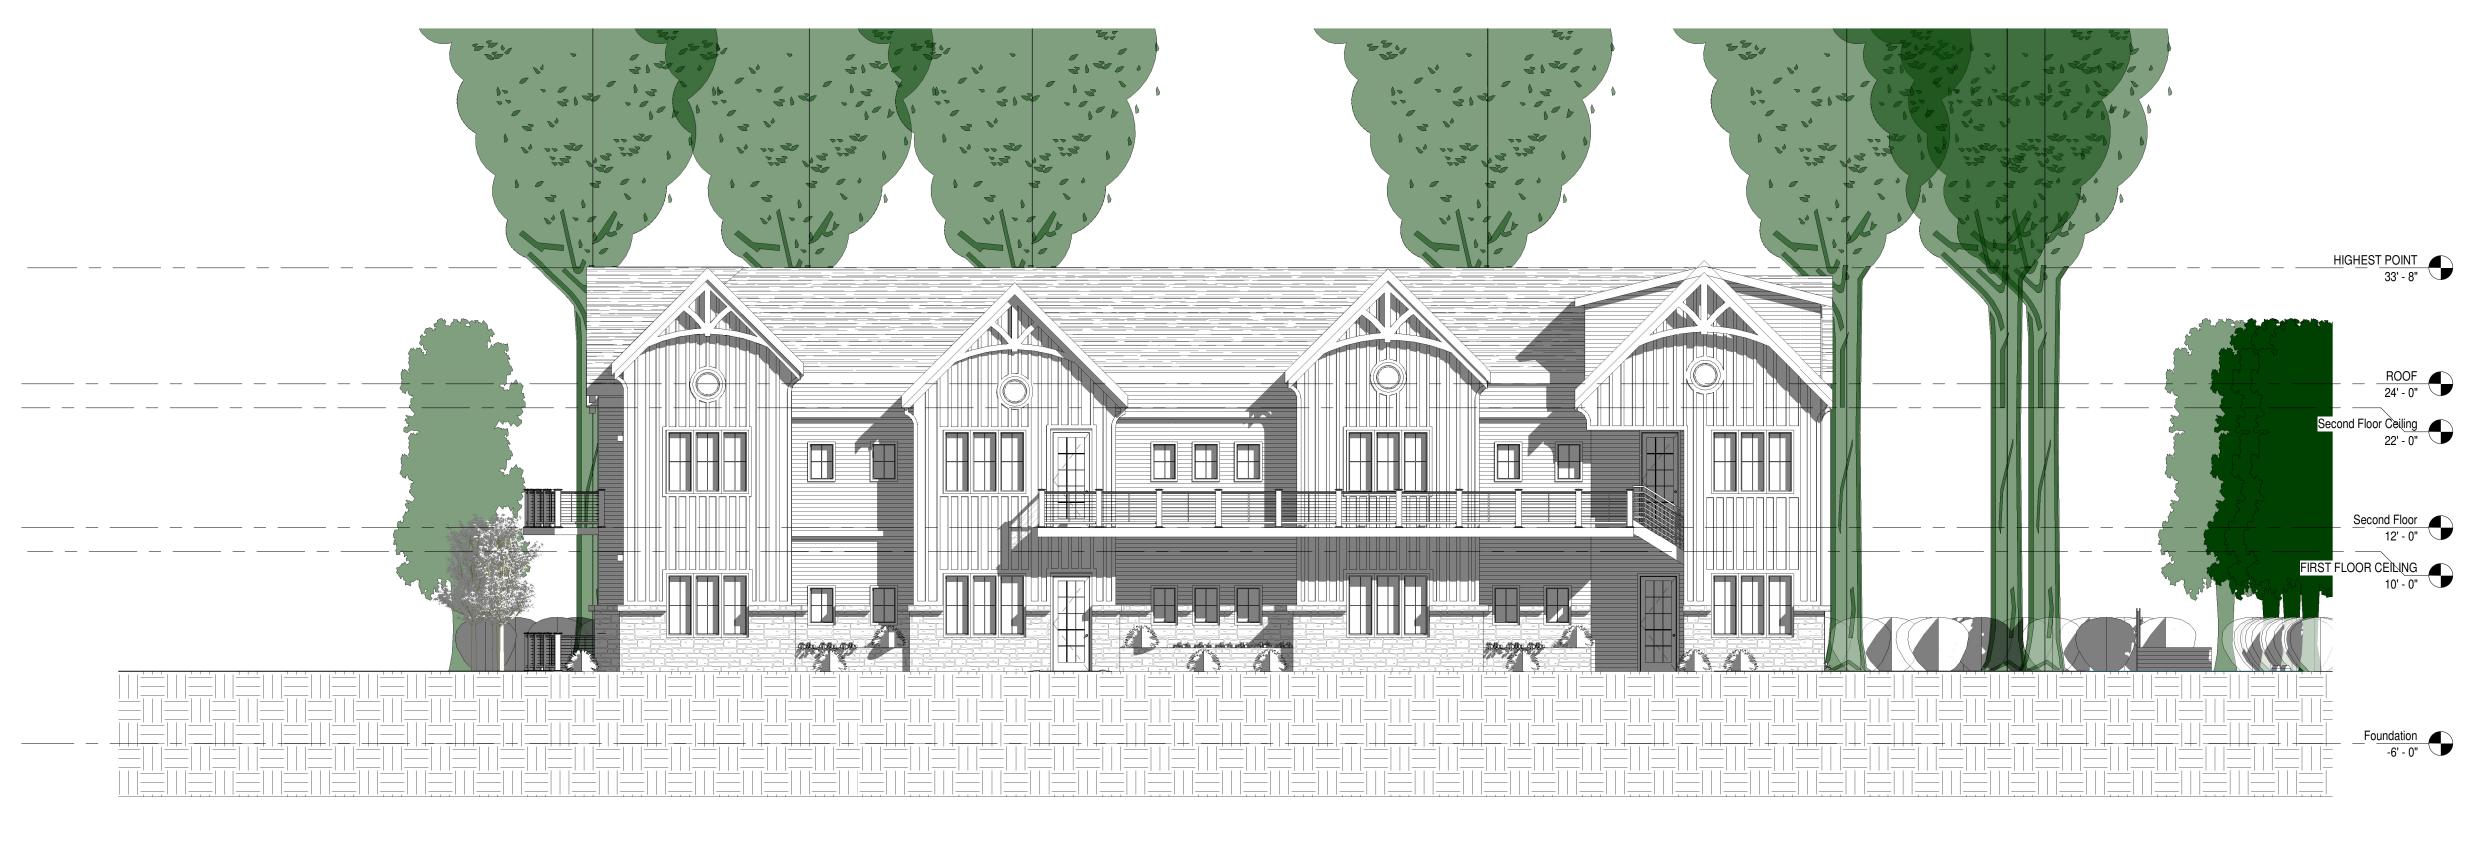

 1
 NORTH ELEVATION

 A401
 1/8" = 1'-0"

2 **EAST ELEVATION** A401 1/8" = 1'-0"

\_\_\_\_\_

PEACOC ARCHITECT PROJECT DESIGN TEAM: THE TAMARA PEACOCK CO. ARCHITECTS I29 3RD AVE W HENDERSONVILLE, NC 28792 PHONE: 828.696.4000 LICENSE #I2289 DEVELOPMENT DESTINATION LIVING OWNER: PROJECT NAME: FIRST AVE VILLAS 320 1ST AVE W HENDERSONVILLE, NC 28792 Tamara Peacock, R.A Registration No.:12289 ISSUED FOR: DATE: SHEET NAME: EXTERIOR ELEVATIONS REVISIONS: This document is property of Tamara Peacock Company and no part herein shall be used except for the specific project without consent of The Tamara Peacock Company. This document was prepared by The Tamara Peacock Company according to the terms of general conditions of the contract for construction. This document does not either in whole or in part constitute any direction or instruction to any contractor with regards to construction means, methods or techniques. By this document the Architect does not intend to express any opinion, direction or instruction of any kind whatsoever as to the manner in which the construction work is to be accomplished. DATE II/19/2024 3:59:29 PM PROJ. NO.: CHECKER Proj Mngr.: DESIGNER DRAWN BY: AUTHOR REVISED BY: CAPT.: CHECKER APPROVER SHEET NO.: **A402** 

SITE STATISTICS CONT. SITE COVERAGE : **BUILDING FOOTPRINT** EACH BUILDING: 4,810 SF TOTAL FIRST FLOOR FOOTPRINT: 9,620 SF **TOTAL SQUARE FOOTAGE:** 19,240 SF STREETS AND PARKING 7,713 SF **TOTAL PERVIOUS AREA** 7,532 SF COMMON OPEN SPACE 2,520 SF (2,483 SF REQ'D - 10%) PHASING TO BE COMPLETED IN ONE PHASE SITE STATISTICS <u>PROVIDED</u> <u>REQUIRED</u> 320 FIRST AVE. W. **PROP LOC: BLOCK:** 9568771057 PIN: **OWNER**: ARY Development LLC **UR-CZD ZONING: ACREAGE:** 0.57 ACRES **IMPERVIOUS %:** 70% 70% **12 MULTI-FAMILY UNITS PROPOSED USE:** FLOOD DISTRICT: DOMESTIC WASTEWATER: **PUBLIC SEWER** WATER: PUBLIC ADA PARKING: 1 ADA 1 ADA 50 SPACES (TOTAL) 14 SPACES PARKING: **TREES TO BE REMOVED:** 17 **NEW TREES TO BE PLANTED:** 25 **TREES IN OPEN SPACE AREA:** 32 11 14' 0" FROM CURB 12' 0" FROM CURB FRONT SETBACK (FIRST AVE) SIDE SETBACK (CMU) 5' 0'' 8' 0'' REAR SETBACK 5' 0" 10' 0" SIDE SETBACK (R-6) 5' 0'' 8' 0'' LANDSCAPE BUFFER 5' 0'' 5' 0'' **OVERALL HEIGHT** 33' 8'' 64' **BIKE RACKS** 

25

32

8' 0"

5' 0''

8' 0''

5' 0''

33' 8''

4