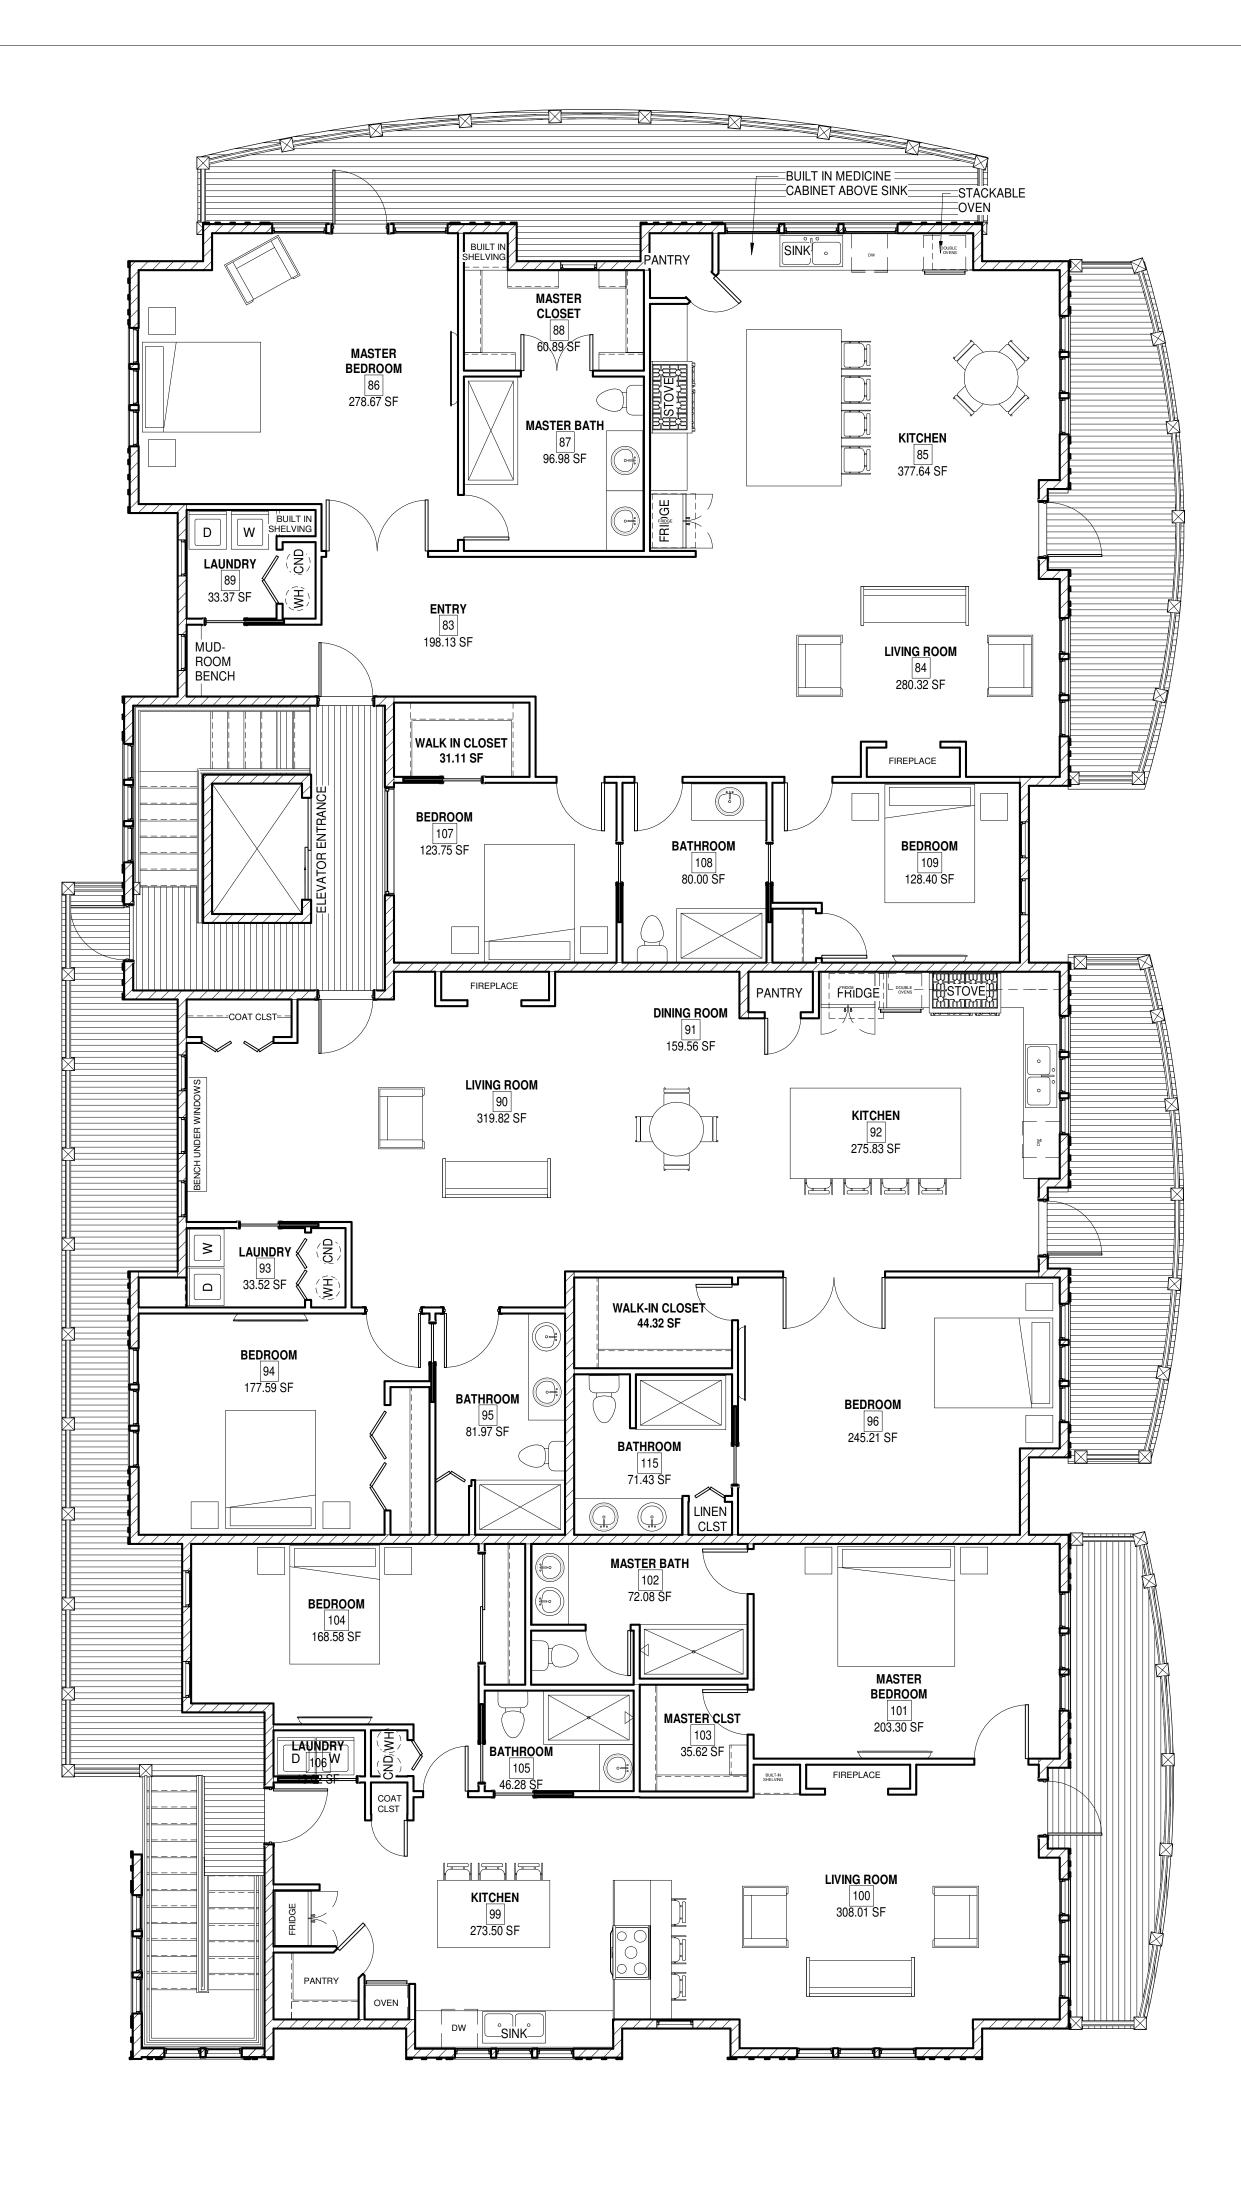

 1
 NORTH ELEVATION

 A401
 1/8" = 1'-0"

2 **EAST ELEVATION** A401 1/8" = 1'-0"

\_\_\_\_\_

PEACOC ARCHITECT PROJECT DESIGN TEAM: THE TAMARA PEACOCK CO. ARCHITECTS I29 3RD AVE W HENDERSONVILLE, NC 28792 PHONE: 828.696.4000 LICENSE #I2289 DEVELOPMENT DESTINATION LIVING OWNER: PROJECT NAME: FIRST AVE VILLAS 320 1ST AVE W HENDERSONVILLE, NC 28792 Tamara Peacock, R.A Registration No.:12289 ISSUED FOR: DATE: SHEET NAME: EXTERIOR ELEVATIONS REVISIONS: This document is property of Tamara Peacock Company and no part herein shall be used except for the specific project without consent of The Tamara Peacock Company. This document was prepared by The Tamara Peacock Company according to the terms of general conditions of the contract for construction. This document does not either in whole or in part constitute any direction or instruction to any contractor with regards to construction means, methods or techniques. By this document the Architect does not intend to express any opinion, direction or instruction of any kind whatsoever as to the manner in which the construction work is to be accomplished. DATE II/19/2024 3:59:29 PM PROJ. NO.: CHECKER Proj Mngr.: DESIGNER DRAWN BY: AUTHOR REVISED BY: CAPT.: CHECKER APPROVER SHEET NO.: **A402** 