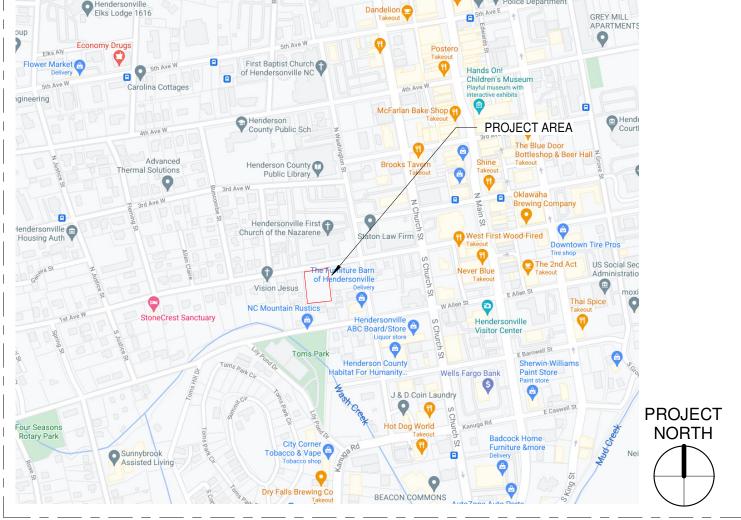

#### **VICINITY MAP**

|          | Sheet Lis    |
|----------|--------------|
| Sheet    |              |
| Number   | She          |
|          |              |
| A001     | COVER SHEET  |
| G-17-300 | SITE SURVEY  |
| H4D054   | TREE SURVEY  |
| SP 101   | OVERALL SITE |
| SP102    | DETAILS      |
| MEP101   | WATER AND S  |
| A104     | SECOND LEVE  |
| A401     | EXTERIOR ELE |
| A402     | EXTERIOR ELE |
| A601     | RENDERINGS   |
| A602     | RENDERINGS   |
|          |              |

PROJECT

NORTH

\_\_\_\_\_