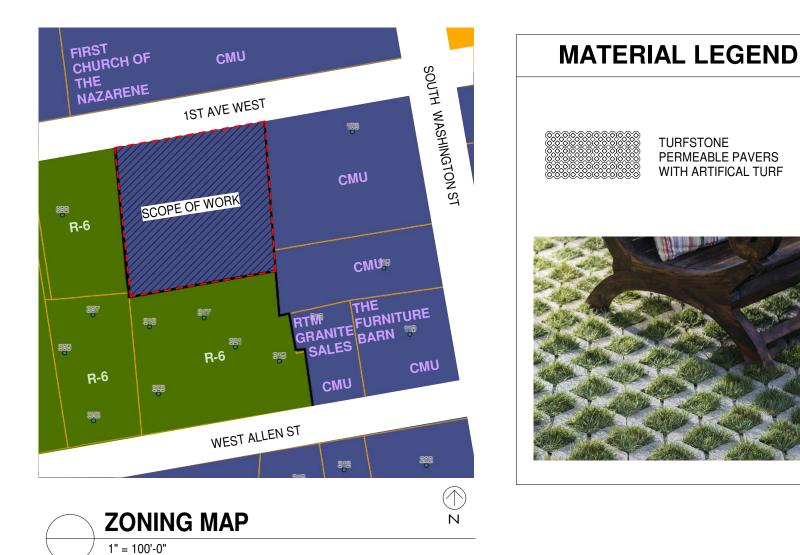

SCOPE OF WORK:

<u>FIRST AVE UNITS:</u> 2 NEW CONDO BUILDINGS WITH 6 NEW UNITS EACH

### **ADJACENT PROPERTIES:**

| ADJACENCY |
|-----------|
| NORTH     |
| EAST      |
| EAST      |
| SOUTHEAST |
| SOUTHEAST |
| SOUTH     |
| SOUTHWEST |
| WEST      |

**ADDRESS** 111 N WASHINGTON ST 103 S WASHINGTON ST 115 S WASHINGTON ST 119 S WASHINGTON ST 313 W ALLEN ST 315 W ALLEN ST 337 W ALLEN ST 332 1ST AVE W

#### PROPERTY OWNER FIRST CHURCH OF THE NAZARENE MAPLE GROVE ASSOC INC NENON L. UJIKI JMJC, LLC MATT JOHNES, LLC MATT JOHNES, LLC BEYBERRY HOLDINGS, LLC JOHN E. FOX, HARRIETT W. FOX