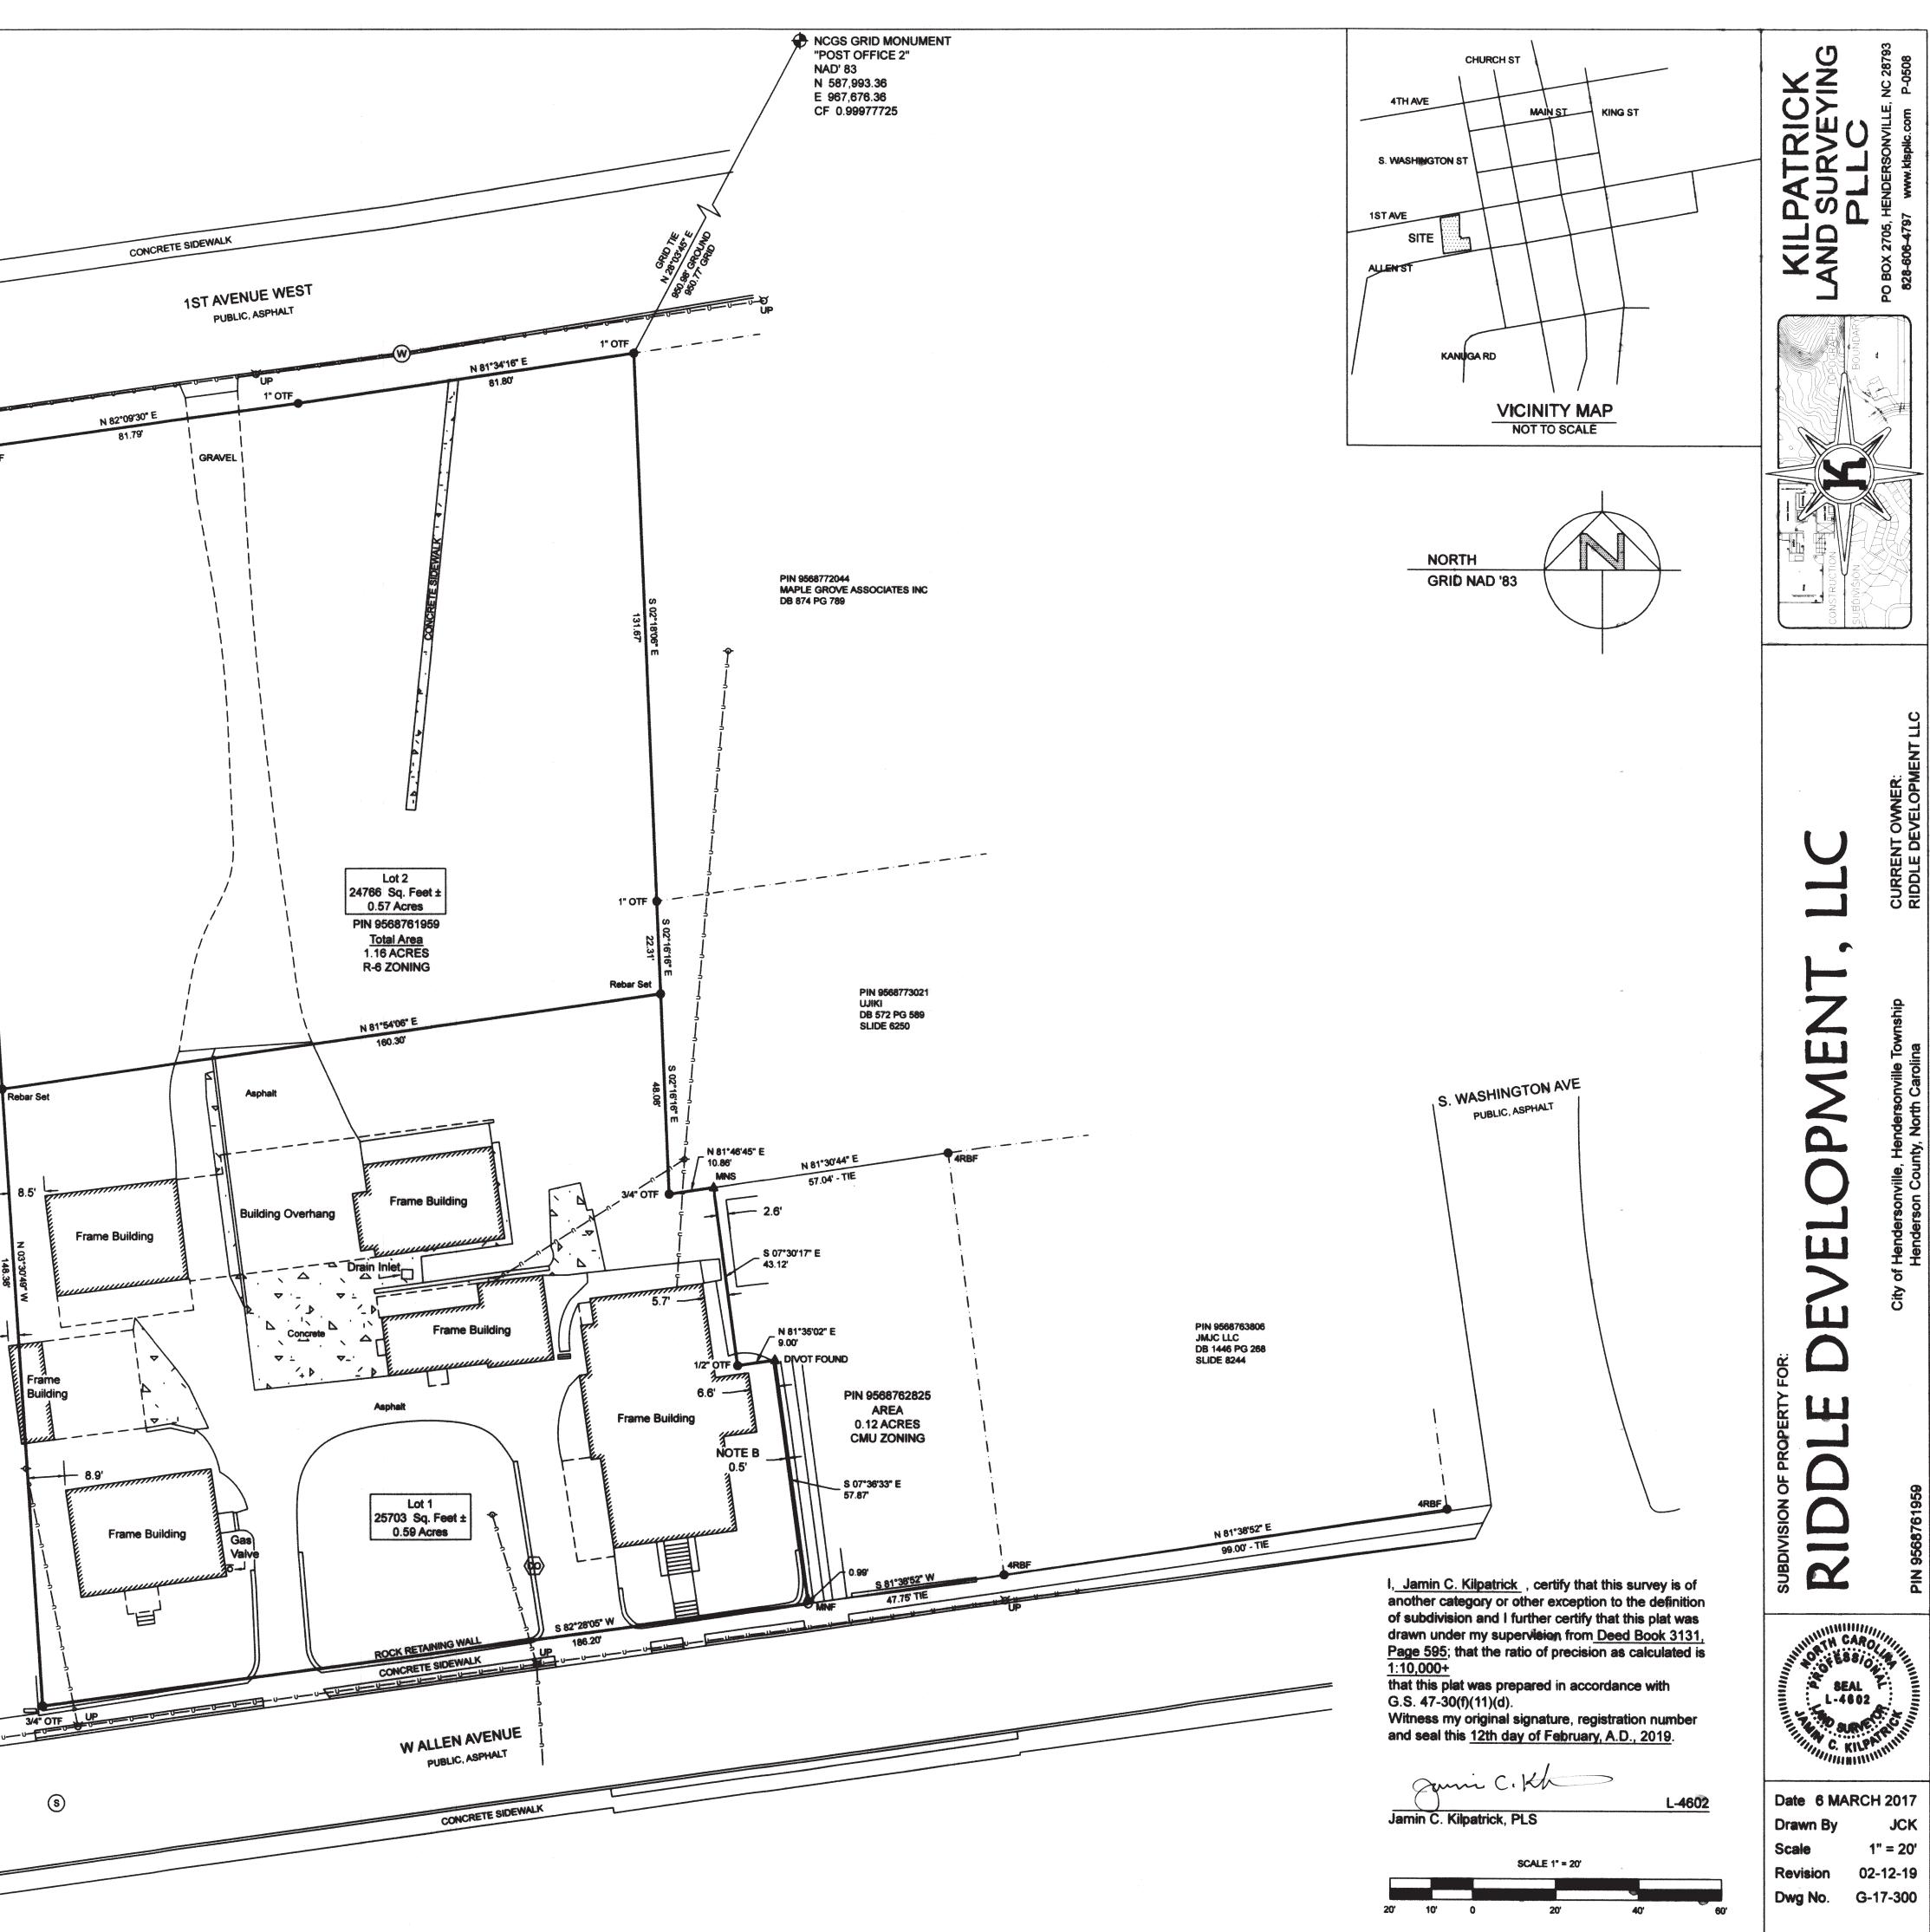

SHEET NO.:

NORTH CAROLINA HENDERSON COUNTY 1, Sharon M. McCall **REVIEW OFFICER** OF HENDERSON COUNTY, CERTIFY THAT THE MAP OR PLAT TO WHICH THIS CERTIFICATION IS AFFIXED MEETS ALL STATUTORY REQUIREMENTS FOR **RECORDING**. Sham M. McCall 2/12/19 **REVIEW OFFICER** DATE NORTH CAROLINA HENDERSON COUNTY THIS INSTRUMENT WAS FILED FOR REGISTRATION THISTHE12 THDAY OFFE ISMUMARY, 2019AT2:13PAO'CLOCKIN PLAT SLIDE NUMBER11633 3/4" OT William Lee 19 REGISTER OF DEEDS BY: willien fee 19 -DEPUTY-PIN 9568669959 FOX DB 1068 PG 396 воок 2019 раде 11633 (1) 898307 This document presented and filed: 02/12/2019 02:13:50 PM M WIK WILLIAM LEE KING, Henderson COUNTY, NC M LEGEND . \_ . \_ . \_ . \_ . \_ . \_ . \_ . \_ DB. . DEED BOOK PG . . PAGE MNS . . MAG NAIL SET **RBF...REBAR FOUND** OTF ... OPEN TOP PIPE FOUND UP ... UTILITY POLE W. WATER METER CO... CLEAN OUT S... SEWER MANHOLE IRON FOUND OR SET AS NOTED ... CALCULATED POINT - NOT SET 0 REFERENCES DB 3131 PG 595 DB 1086 PG 492 DB 1459 PG 198 SLIDE - 6250 NOTE A SLIDE - 8244 DB 572 PG 589 2.5' DB 1068 PG 396 DB 1182 PG 508 DB 874 PG 789 PIN 9568669875 BEYBERRY HOLDINGS LLC DB 1182 PG 508 NOTES SUBJECT PROPERTY TIED TO NC GRID NAD '83 (2011) BY GPS OBSERVATION. ORIGINAL BOUNDARY SURVEY COMPLETED ON MARCH 6, 2017. THIS SURVEY IS TO SUBDIVIDE PARENT TRACT. THIS PROPERTY IS NOT LOCATED IN A SPECIAL FLOOD HAZARD AREA AS DETERMINED BY THE FEDERAL EMERGENCY MANAGEMENT AGENCY. SURVEYOR WAS NOT PROVIDED WITH A LEGAL TITLE SEARCH. THERE MAY EXIST EASEMENTS OF RECORD, ENCUMBRANCES, RESTRICTIVE COVENANTS, OWNERSHIP TITLE EVIDENCE, OR ANY OTHER FACTS PERTINENT TO THIS PROPERTY THAT AN ACCURATE AND CURRENT TITLE SEARCH MAY DISCLOSE THAT ARE NOT SHOWN ON THIS SURVEY. THE LOCATIONS OF UNDERGROUND UTILITIES ARE BASED ON ABOVE GROUND STRUCTURES AND RECORD DRAWINGS PROVIDED THE SURVEYOR. LOCATIONS OF OTHER UNDERGROUND UTILITIES/STRUCTURES MAY BE PRESENT AND NOT SHOWN. PROPERTY SUBJECT TO ALL RIGHTS-OF-WAY AND EASEMENTS OF RECORD, INCLUDING, BUT NOT LIMITED TO, THOSE SHOWN HEREON. NO UNDERGROUND UTILITIES WERE LOCATED. CALL 1-800-632-4949 BEFORE DIGGING. ALL BUILDINGS, SURFACE AND SUBSURFACE IMPROVEMENTS ON AND ADJACENT TO THE SITE ARE NOT NECESSARILY SHOWN. SUBSURFACE AND ENVIRONMENTAL CONDITIONS WERE NOT SURVEYED OR CONSIDERED AS PART OF THIS SURVEY. NO EVIDENCE OR STATEMENT IS MADE CONCERNING THE EXISTENCE OF UNDERGROUND OR OVERHEAD CONDITIONS, CONTAINERS, OR FACILITIES THAT MAY AFFECT THE USE OR DEVELOPMENT OF THIS PROPERTY. AREA BY COORDINATE COMPUTATION. PROPERTY LINES SHOWED AS DASHED WERE NOT FIELD SURVEYED. THEY WERE PLOTTED FROM RECORD DOCUMENTS. THERE IS A POSSIBLE 2.5' BUILDING ENCROACHMENT, SHOWN HEREIN AS "NOTE A." THERE IS A POSSIBLE 0.5' DRIVEWAY ENCROACHMENT, SHOWN HEREIN AS "NOTE B." PIN 9568761959 CURRENTLY ZONED R-6 BY THE CITY OF HENDERSONVILLE. SETBACKS: FRONT - 20' REAR - 10' SIDE - 8' ALL DISTANCES ARE HORIZONTAL GROUND DISTANCES UNLESS OTHERWISE NOTED.