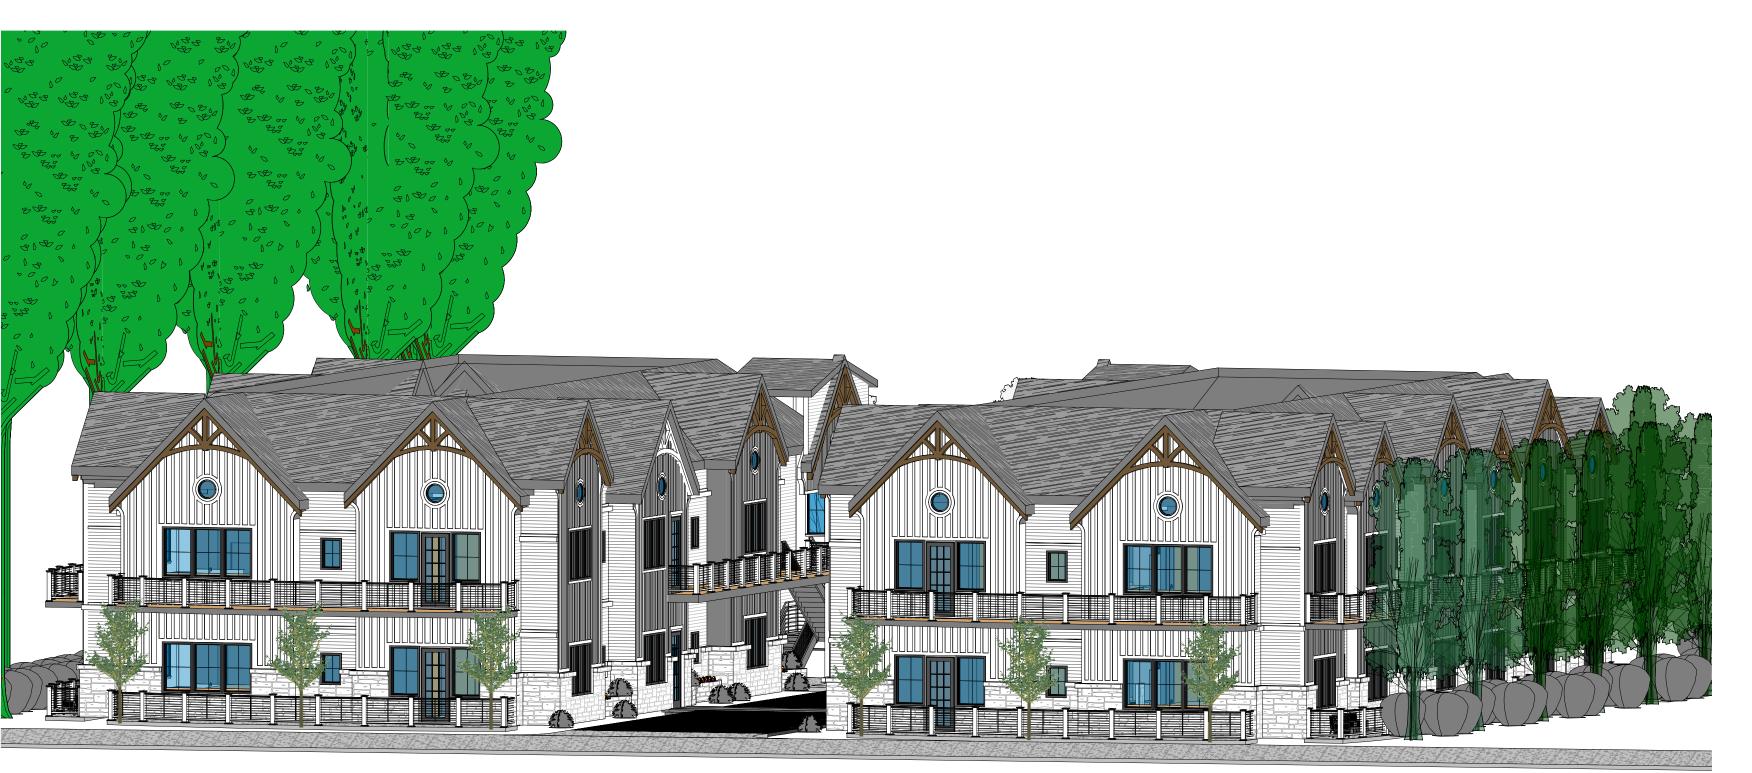

 1
 NORTH ELEVATION

 A401
 1/8" = 1'-0"

2 **EAST ELEVATION** A401 1/8" = 1'-0"

\_\_\_\_\_

PEACOC ARCHITECT PROJECT DESIGN TEAM: THE TAMARA PEACOCK CO. ARCHITECTS I29 3RD AVE W HENDERSONVILLE, NC 28792 PHONE: 828.696.4000 LICENSE #I2289 DEVELOPMENT DESTINATION LIVING OWNER: PROJECT NAME: FIRST AVE VILLAS 320 1ST AVE W HENDERSONVILLE, NC 28792 Tamara Peacock, R.A Registration No.:12289 ISSUED FOR: DATE: SHEET NAME: EXTERIOR ELEVATIONS REVISIONS: This document is property of Tamara Peacock Company and no part herein shall be used except for the specific project without consent of The Tamara Peacock Company. This document was prepared by The Tamara Peacock Company according to the terms of general conditions of the contract for construction. This document does not either in whole or in part constitute any direction or instruction to any contractor with regards to construction means, methods or techniques. By this document the Architect does not intend to express any opinion, direction or instruction of any kind whatsoever as to the manner in which the construction work is to be accomplished. DATE II/19/2024 3:59:29 PM PROJ. NO.: CHECKER Proj Mngr.: DESIGNER DRAWN BY: AUTHOR REVISED BY: CAPT.: CHECKER APPROVER SHEET NO.: **A402** 