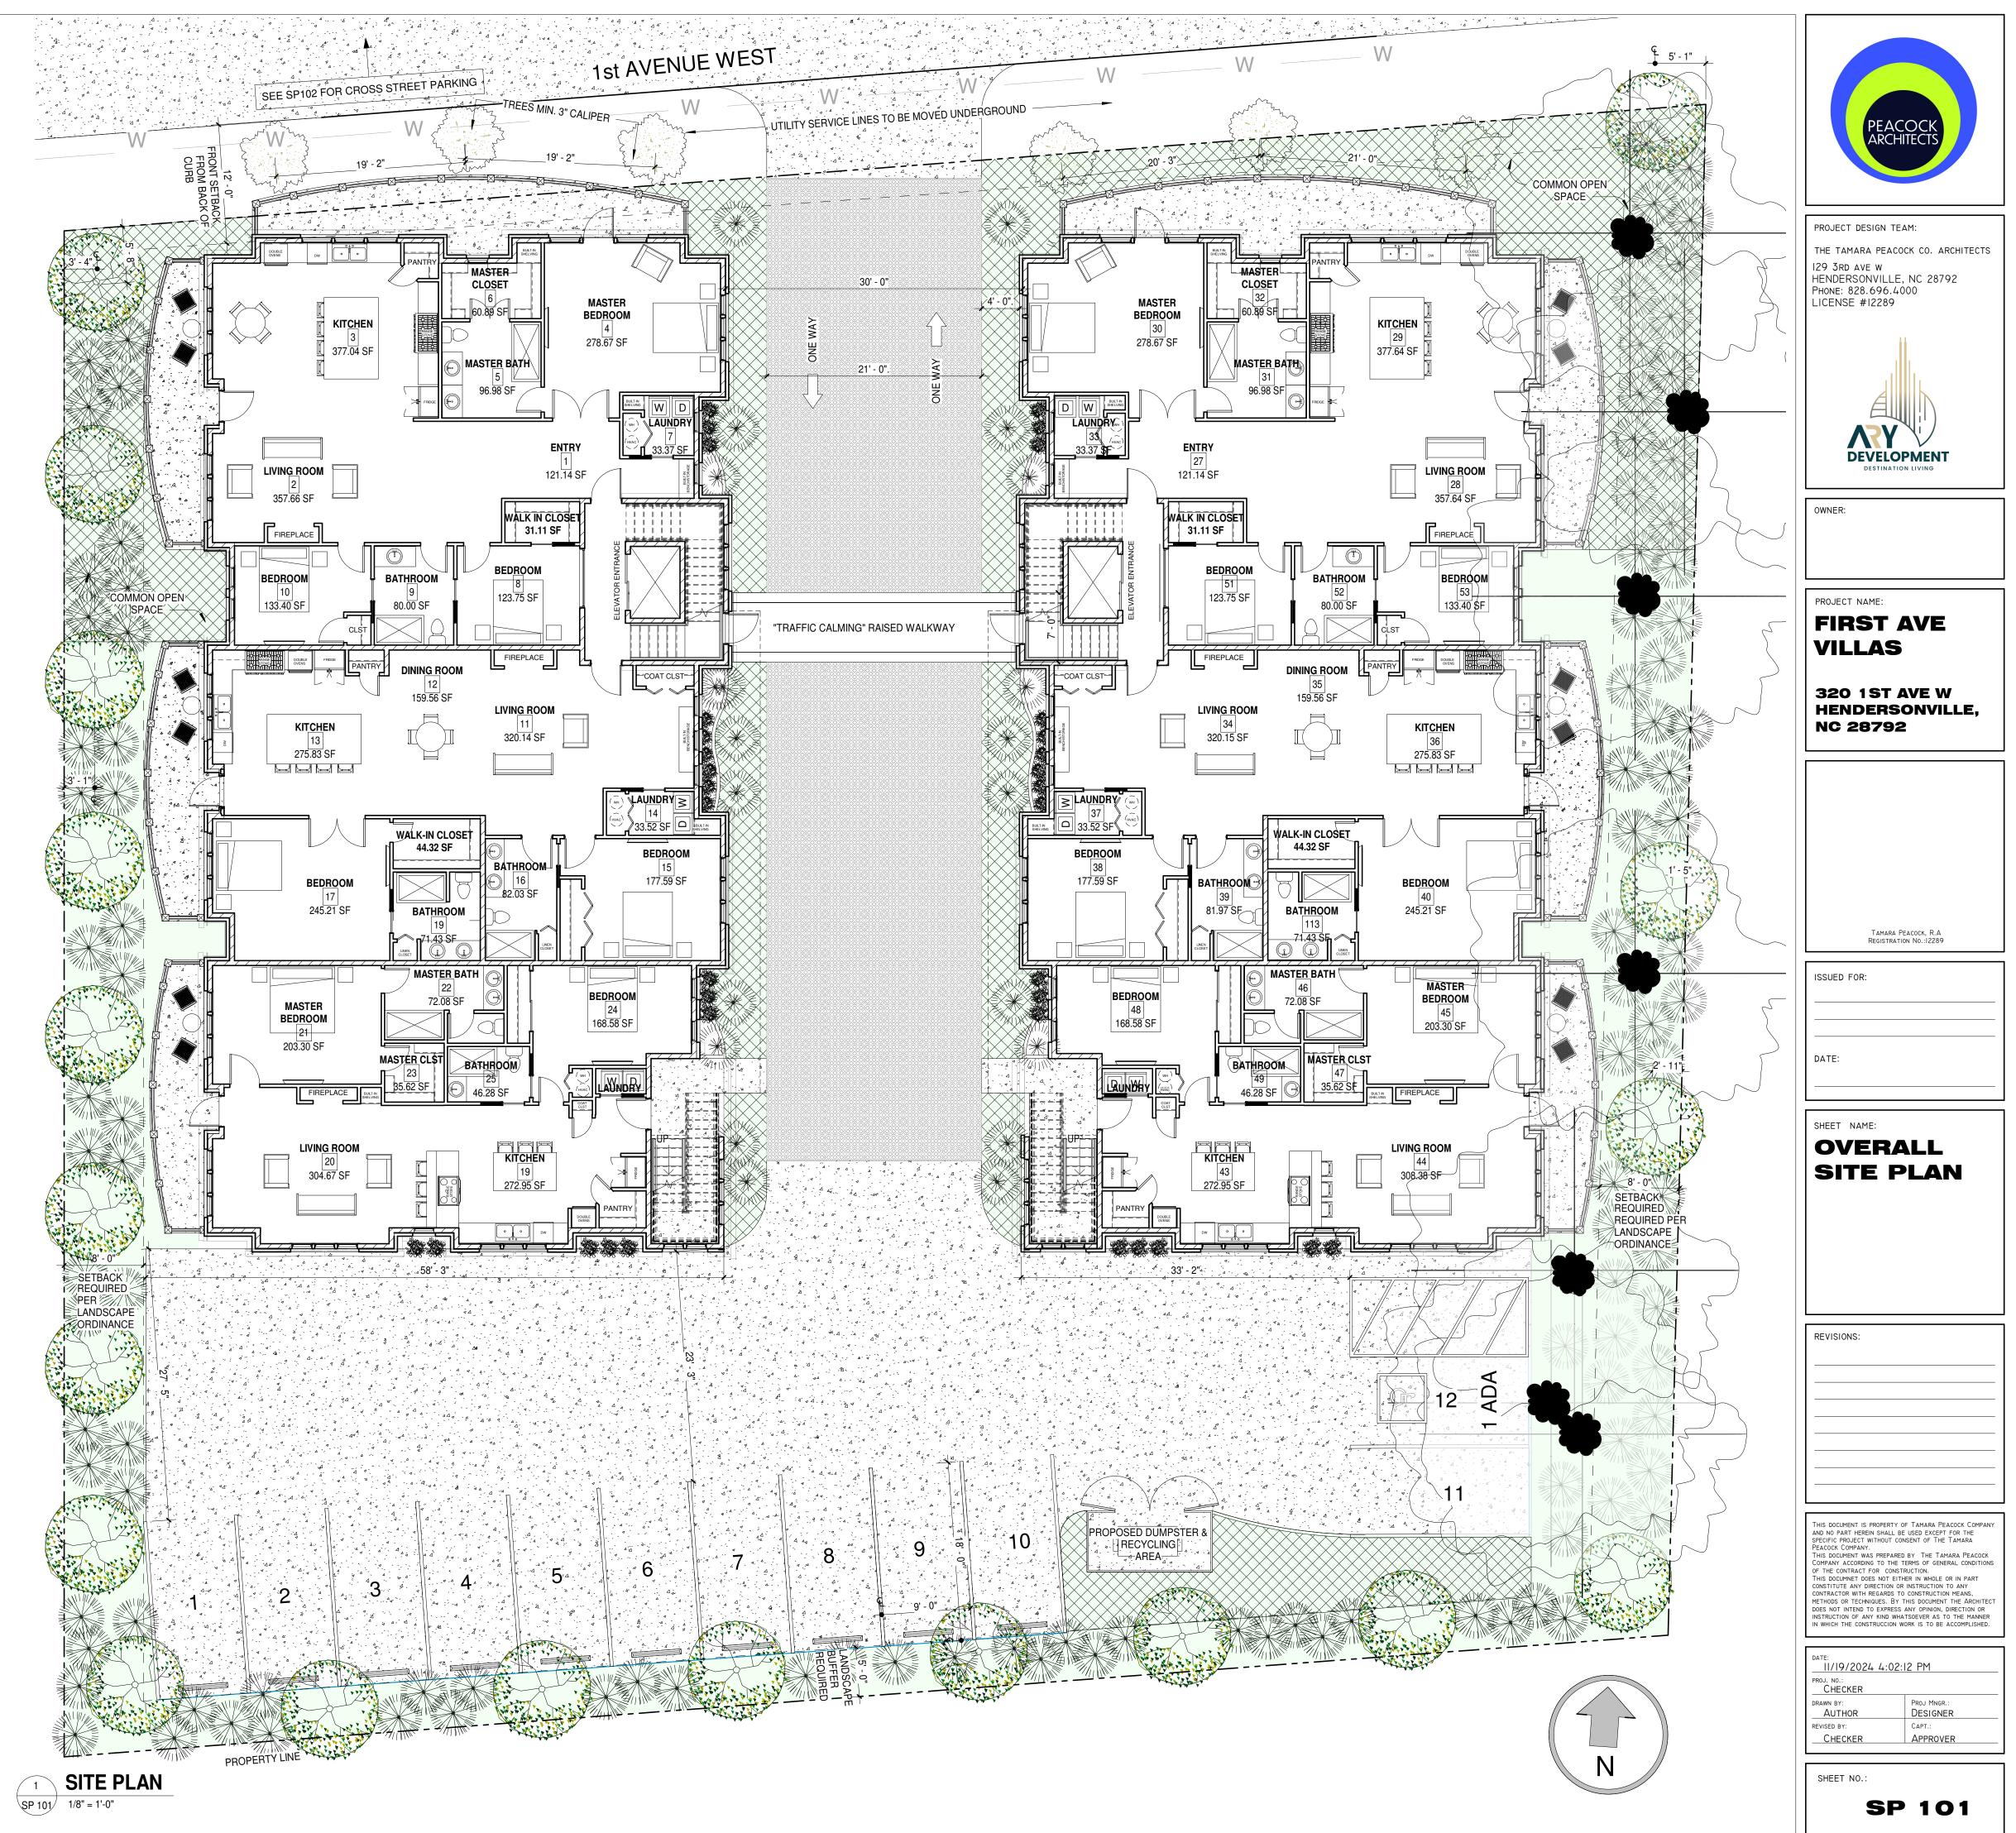

# ARY Development LLC FIRST AVE VILLAS Hendersonville, NC

BUILDING STATISTICS

BUILDING TYPE: GROSS SF: OCCUPANCY TYPE: ALLOWABLE AREA (SM) SPRINKLERED: SEPARATED USE SEPARATION REQUIRED: **INCIDENTAL USE:** OCCUPANCY LOAD: PLUMBING REQUIREMENTS: PLUMBING PROPOSED LIFE SAFETY REQUIREMENTS:

IIIB 19,240 SF R-2 48,000 SF YES N/A 1/2 HR NONE R-2:93 1 SINK, 1 TOILET, 1 SHOWER PER UNIT 2 SINKS, 2 TOILETS, 2 SHOWERS PER UNIT SEE A005

PROVIDED 320 FIRST AVE. W.

ARY Development LLC

**12 MULTI-FAMILY UNITS** 

9568771057

0.57 ACRES

**PUBLIC SEWER** 

50 SPACES (TOTAL)

12' 0" FROM CURB

**UR-CZD** 

PUBLIC

1 ADA

25

32

8' 0"

5' 0''

8' 0''

5' 0''

33' 8''

4

70%

#### SITE STATISTICS

**PROP LOC: BLOCK:** PIN: **OWNER: ZONING:** ACREAGE: **IMPERVIOUS %:** PROPOSED USE: **FLOOD DISTRICT: DOMESTIC WASTEWATER:** WATER: **ADA PARKING: PARKING:** TREES TO BE REMOVED: **NEW TREES TO BE PLANTED:** TREES IN OPEN SPACE AREA: FRONT SETBACK (FIRST AVE) SIDE SETBACK (CMU) **REAR SETBACK** SIDE SETBACK (R-6) LANDSCAPE BUFFER **OVERALL HEIGHT BIKE RACKS** 

SCOPE OF WORK:

<u>FIRST AVE UNITS:</u> 2 NEW CONDO BUILDINGS WITH 6 NEW UNITS EACH

SITE STATISTICS CONT. SITE COVERAGE : **BUILDING FOOTPRINT** EACH BUILDING: 4,810 SF TOTAL FIRST FLOOR FOOTPRINT: 9,620 SF **TOTAL SQUARE FOOTAGE:** 19,240 SF STREETS AND PARKING 7,713 SF **TOTAL PERVIOUS AREA** 7,532 SF COMMON OPEN SPACE 2,520 SF (2,483 SF REQ'D - 10%) PHASING TO BE COMPLETED IN ONE PHASE SITE STATISTICS <u>PROVIDED</u> <u>REQUIRED</u> 320 FIRST AVE. W. **PROP LOC: BLOCK:** 9568771057 PIN: **OWNER**: ARY Development LLC **UR-CZD ZONING: ACREAGE:** 0.57 ACRES **IMPERVIOUS %:** 70% 70% **12 MULTI-FAMILY UNITS PROPOSED USE:** FLOOD DISTRICT: DOMESTIC WASTEWATER: **PUBLIC SEWER** WATER: PUBLIC ADA PARKING: 1 ADA 1 ADA 50 SPACES (TOTAL) 14 SPACES PARKING: **TREES TO BE REMOVED:** 17 **NEW TREES TO BE PLANTED:** 25 **TREES IN OPEN SPACE AREA:** 32 11 14' 0" FROM CURB 12' 0" FROM CURB FRONT SETBACK (FIRST AVE) SIDE SETBACK (CMU) 5' 0'' 8' 0'' REAR SETBACK 5' 0" 10' 0" SIDE SETBACK (R-6) 5' 0'' 8' 0'' LANDSCAPE BUFFER 5' 0'' 5' 0'' **OVERALL HEIGHT** 33' 8'' 64' **BIKE RACKS** 

#### NOTES:

- SITE LIGHTING WILL BE ADDRESSED AT FINAL SITE PLAN AND WILL BE COMPLIANT WITH SECTION 6-19 OF THE ZONING CODE HOA WILL BE RESPONSIBLE FOR MAINTENENCE OF URBAN OPEN SPACE
- AND COMMON AREAS
- DETAILED LANDSCAPING PLAN WILL BE PROVIDED WITH THE FINAL SITE PLAN
- **DUMPSTER AND RECYCLING AREA TO MEET THE SCREENING REQUIREMENTS OF 15-19-3.3c**