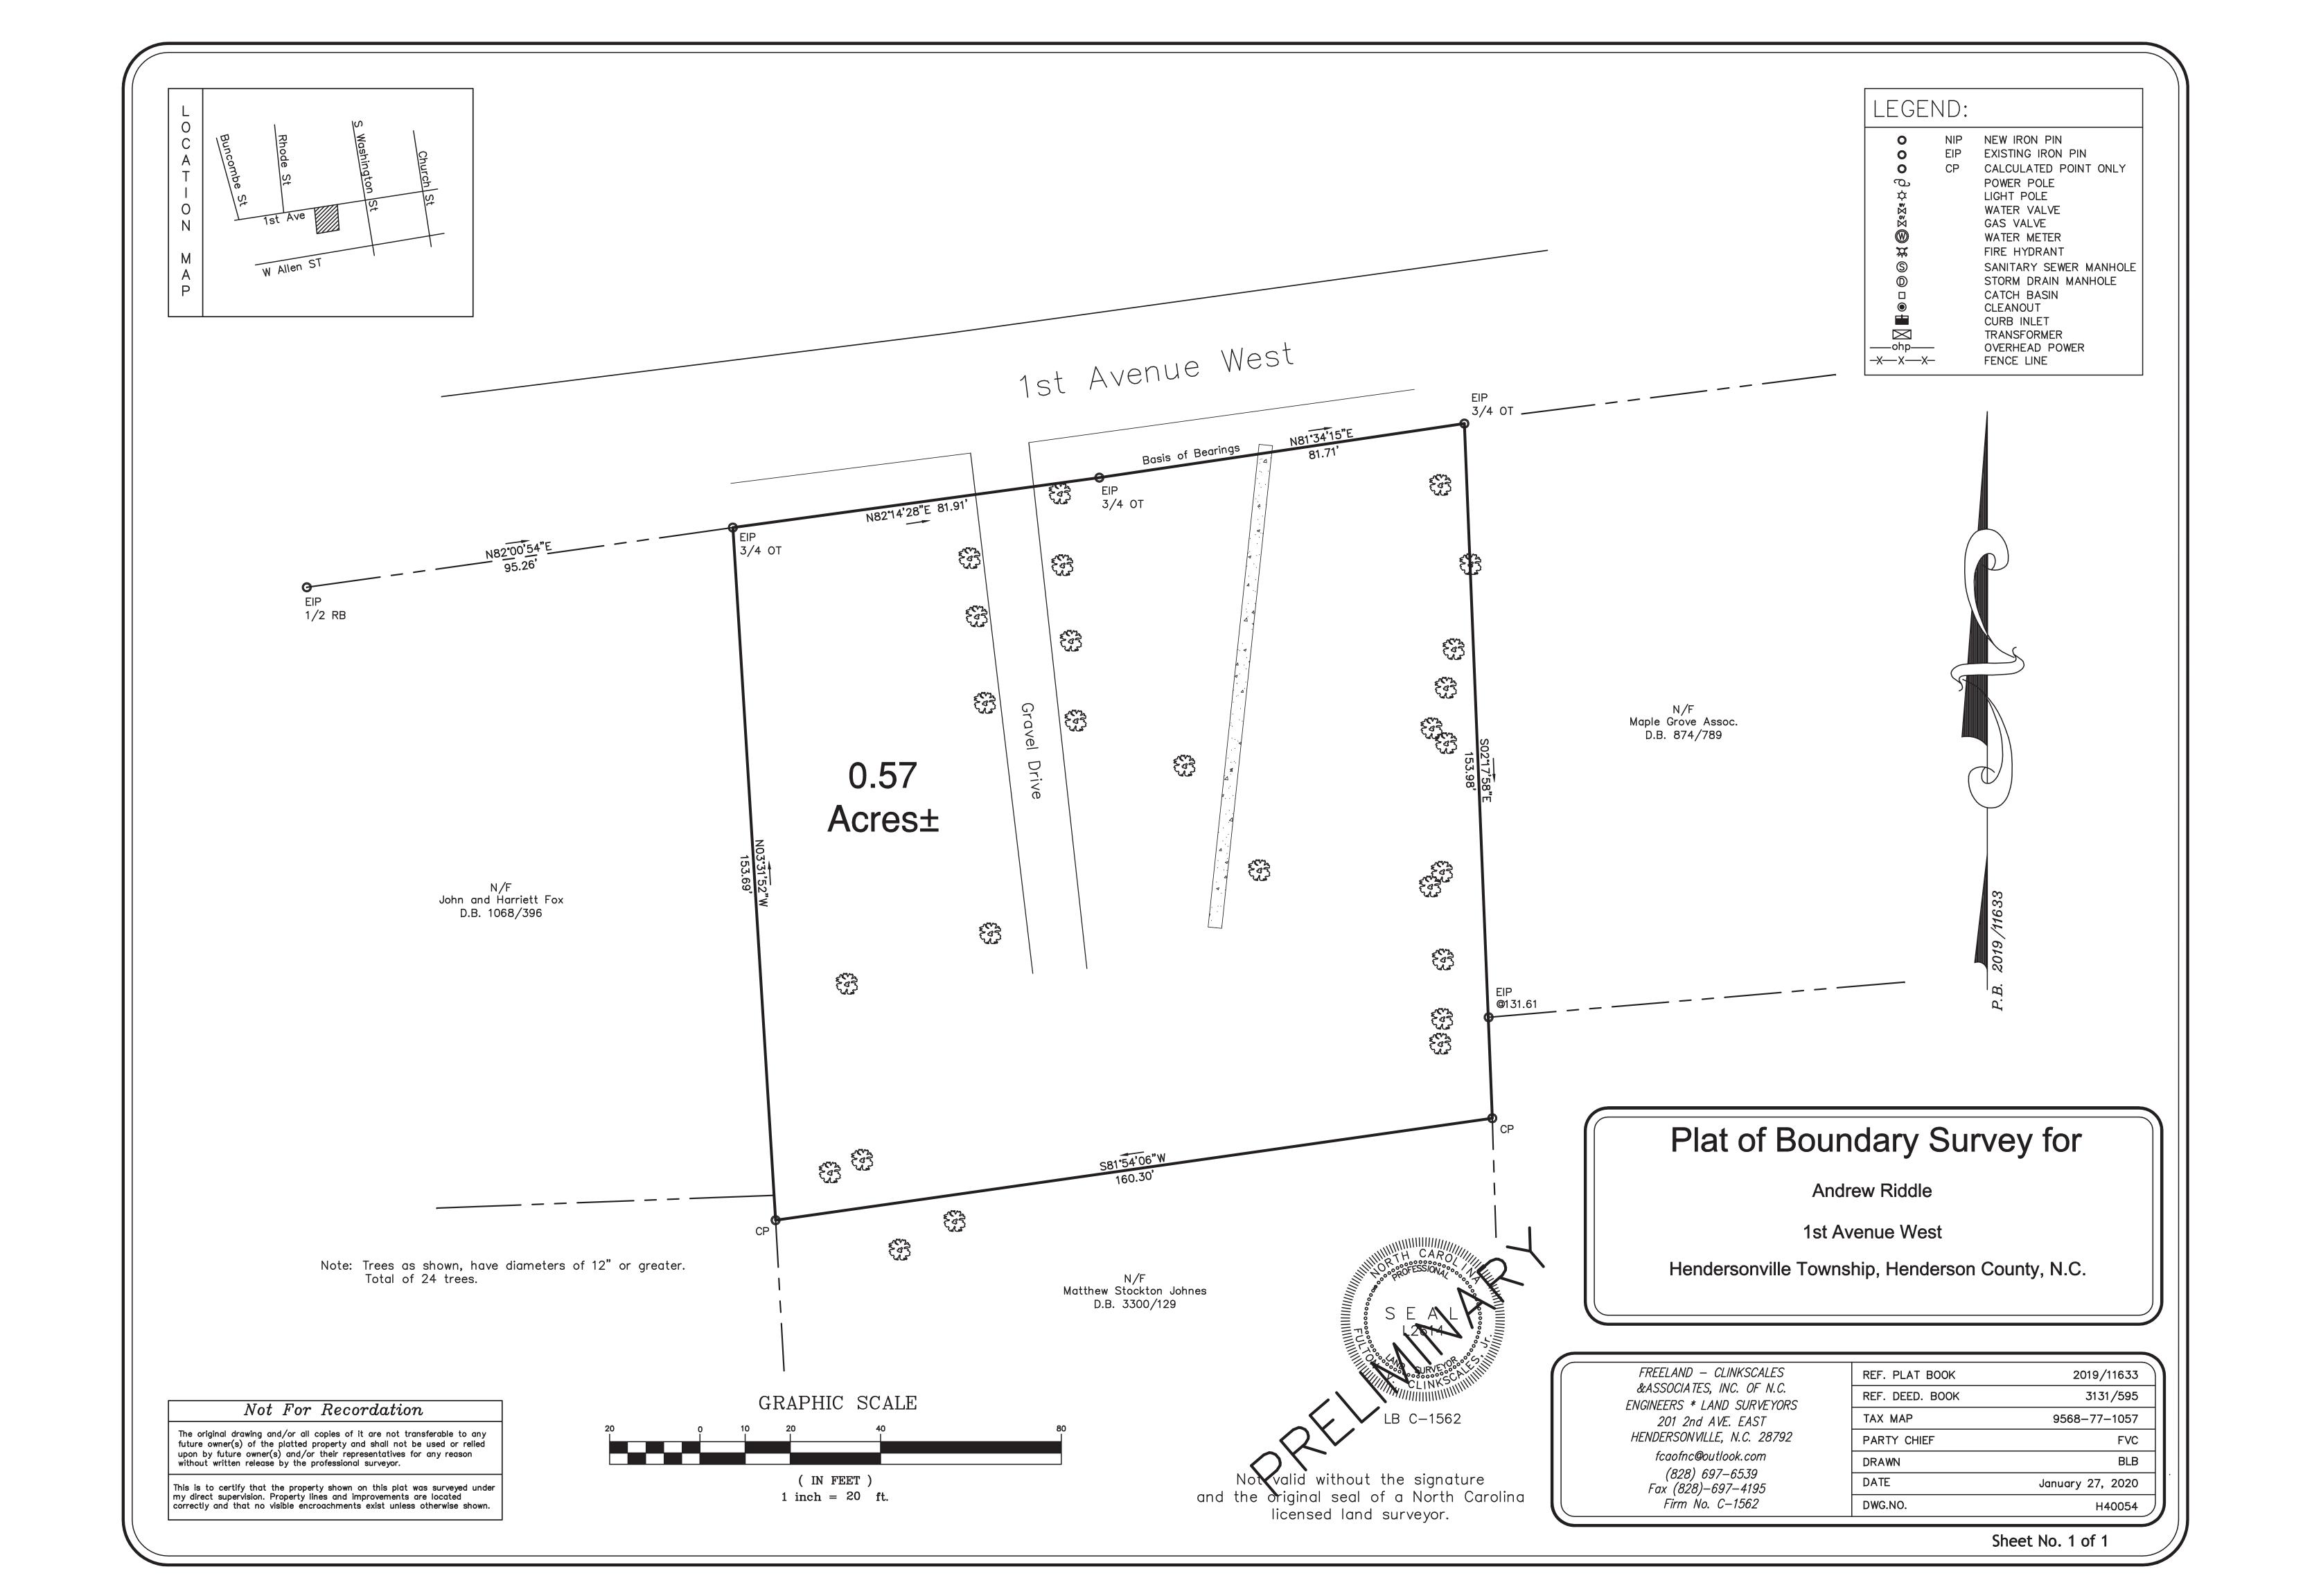

9568771057

0.57 ACRES

**PUBLIC SEWER** 

50 SPACES (TOTAL)

12' 0" FROM CURB

**UR-CZD** 

PUBLIC

1 ADA

#### SITE STATISTICS

**PROP LOC: BLOCK:** PIN: **OWNER: ZONING:** ACREAGE: **IMPERVIOUS %:** PROPOSED USE: **FLOOD DISTRICT: DOMESTIC WASTEWATER:** WATER: **ADA PARKING: PARKING:** TREES TO BE REMOVED: **NEW TREES TO BE PLANTED:** TREES IN OPEN SPACE AREA: FRONT SETBACK (FIRST AVE) SIDE SETBACK (CMU) **REAR SETBACK** SIDE SETBACK (R-6) LANDSCAPE BUFFER **OVERALL HEIGHT BIKE RACKS** 

SITE STATISTICS CONT. SITE COVERAGE : **BUILDING FOOTPRINT** EACH BUILDING: 4,810 SF TOTAL FIRST FLOOR FOOTPRINT: 9,620 SF **TOTAL SQUARE FOOTAGE:** 19,240 SF STREETS AND PARKING 7,713 SF **TOTAL PERVIOUS AREA** 7,532 SF COMMON OPEN SPACE 2,520 SF (2,483 SF REQ'D - 10%) PHASING TO BE COMPLETED IN ONE PHASE SITE STATISTICS <u>PROVIDED</u> <u>REQUIRED</u> 320 FIRST AVE. W. **PROP LOC: BLOCK:** 9568771057 PIN: **OWNER**: ARY Development LLC **UR-CZD ZONING: ACREAGE:** 0.57 ACRES **IMPERVIOUS %:** 70% 70% **12 MULTI-FAMILY UNITS PROPOSED USE:** FLOOD DISTRICT: DOMESTIC WASTEWATER: **PUBLIC SEWER** WATER: PUBLIC ADA PARKING: 1 ADA 1 ADA 50 SPACES (TOTAL) 14 SPACES PARKING: **TREES TO BE REMOVED:** 17 **NEW TREES TO BE PLANTED:** 25 **TREES IN OPEN SPACE AREA:** 32 11 14' 0" FROM CURB 12' 0" FROM CURB FRONT SETBACK (FIRST AVE) SIDE SETBACK (CMU) 5' 0'' 8' 0'' REAR SETBACK 5' 0" 10' 0" SIDE SETBACK (R-6) 5' 0'' 8' 0'' LANDSCAPE BUFFER 5' 0'' 5' 0'' **OVERALL HEIGHT** 33' 8'' 64' **BIKE RACKS** 