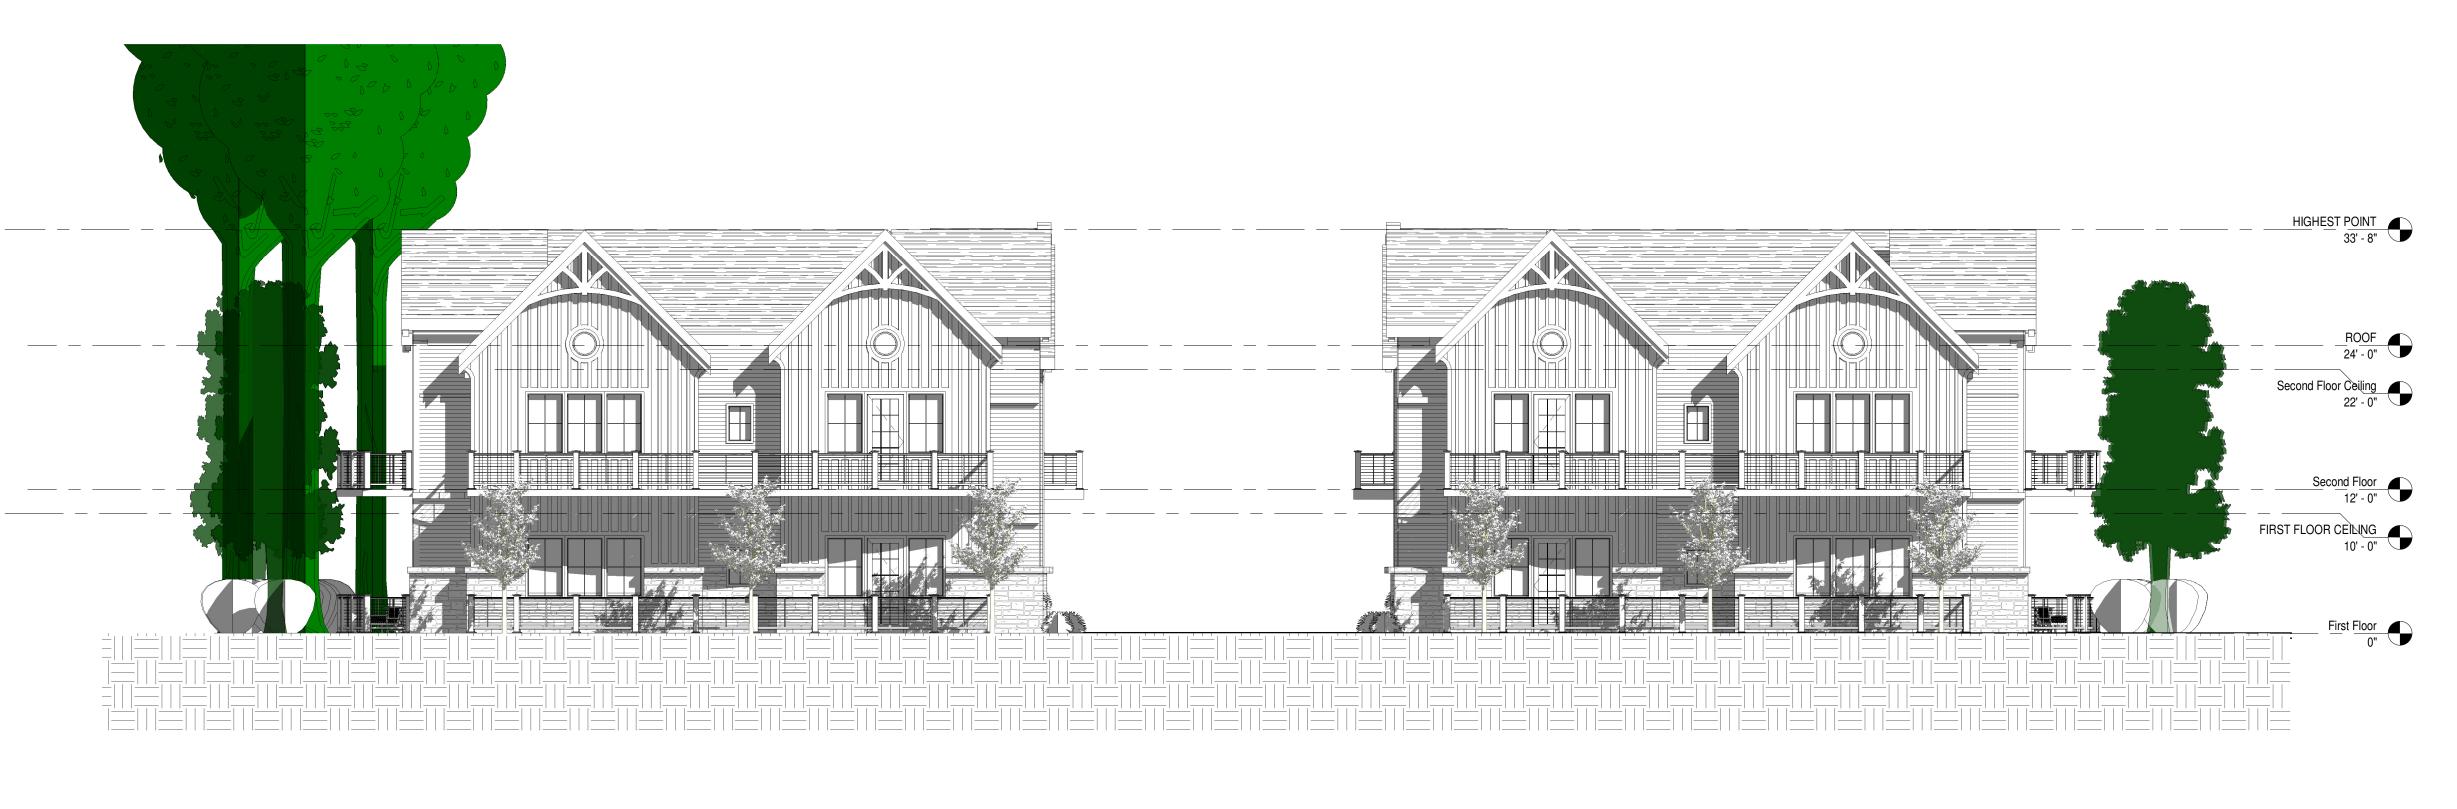

 1
 NORTH ELEVATION

 A401
 1/8" = 1'-0"

2 **EAST ELEVATION** A401 1/8" = 1'-0"

\_\_\_\_\_

PEACOC ARCHITECT PROJECT DESIGN TEAM: THE TAMARA PEACOCK CO. ARCHITECTS I29 3RD AVE W HENDERSONVILLE, NC 28792 PHONE: 828.696.4000 LICENSE #I2289 DEVELOPMENT DESTINATION LIVING OWNER: PROJECT NAME: FIRST AVE VILLAS 320 1ST AVE W HENDERSONVILLE, NC 28792 Tamara Peacock, R.A Registration No.:12289 ISSUED FOR: DATE: SHEET NAME: EXTERIOR ELEVATIONS REVISIONS: This document is property of Tamara Peacock Company and no part herein shall be used except for the specific project without consent of The Tamara Peacock Company. This document was prepared by The Tamara Peacock Company according to the terms of general conditions of the contract for construction. This document does not either in whole or in part constitute any direction or instruction to any contractor with regards to construction means, methods or techniques. By this document the Architect does not intend to express any opinion, direction or instruction of any kind whatsoever as to the manner in which the construction work is to be accomplished. DATE II/19/2024 3:59:29 PM PROJ. NO.: CHECKER Proj Mngr.: DESIGNER DRAWN BY: AUTHOR REVISED BY: CAPT.: CHECKER APPROVER SHEET NO.: **A402** 